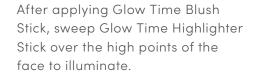

# Glow Time® Blush & Highlighter Sticks ETHEREALS

Luminous, shimmer cream blush & highlighter sticks.

#### Glow Time Blush & Highlighter Sticks - For a bright, illuminated glow

Gently blend using the Blending/Contouring Brush or fingers.

Glow Time Highlighter Sticks give attention to the high points of the face, creating a look of illumination and dimension.