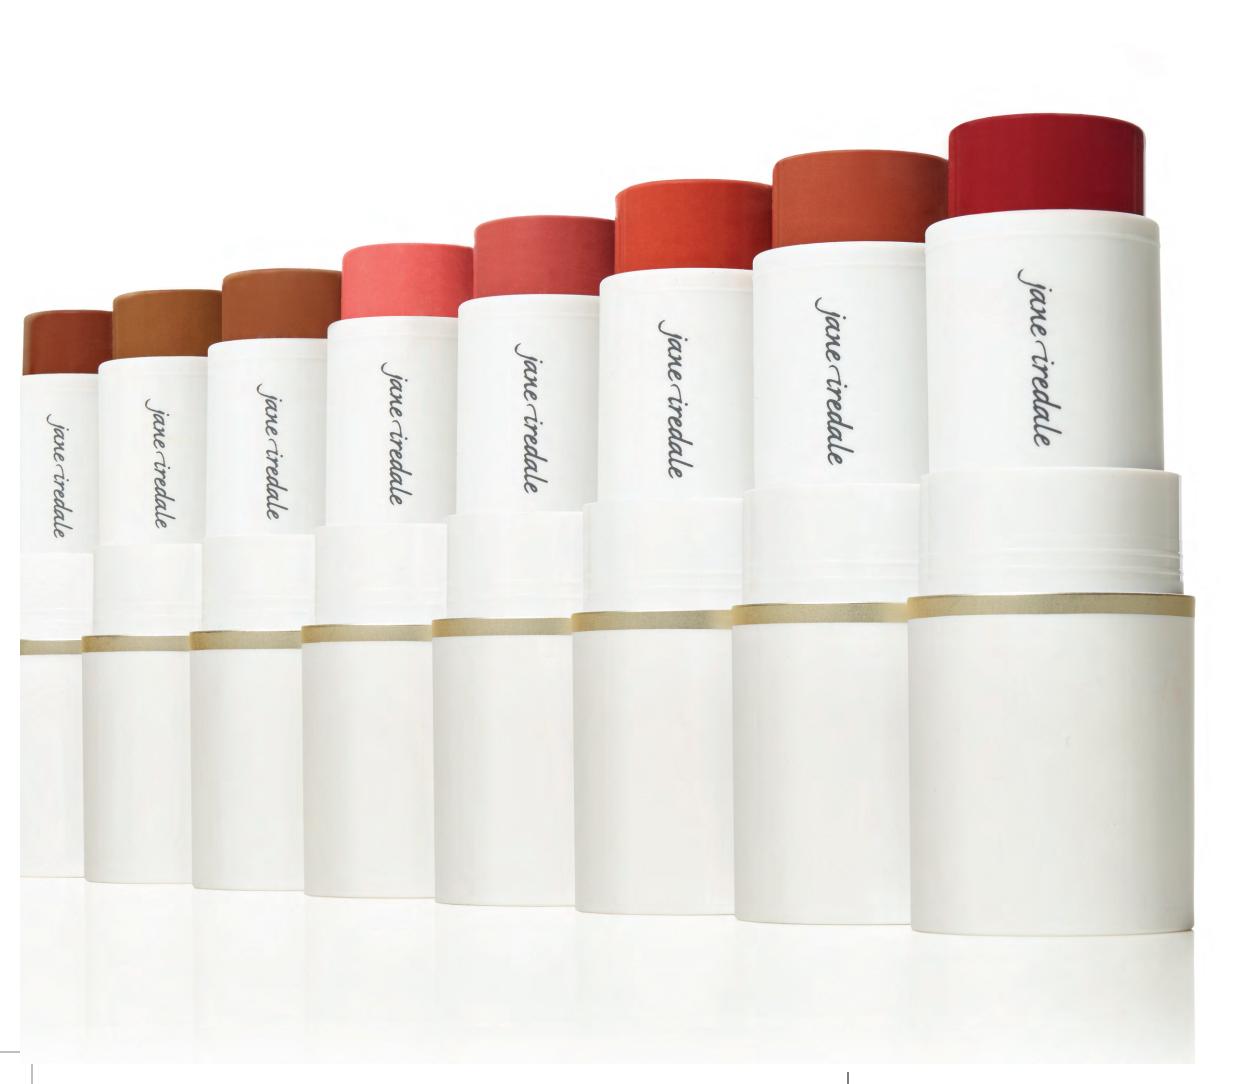

### **NEW** Glow Time<sup>™</sup> Eternals

Radiant, no shimmer, cream blush & bronzer sticks

**NEW** *EMBER* bright raspberry

**NEW** BALMY

berry rose

5 BLUSHES

NEW SMOLDER warm nude rose

NEW AFTERGLOW bright coral pink

NEW FERVOR bubble gum pink

soft cool pink with subtle shimmer

NEW SIZZLE
golden bronze
ideal for light to medium skin tones

NEW SCORCH
copper bronze
ideal for medium to dark skin tones

NEW BLAZE chocolate bronze ideal for dark to deep skin tones