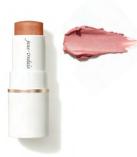

## NEW Glow Time™ Bronzer Stick ETERNALS

N AVAILABILM

no
shimmer

Shimmer

Shimmer

Get an all-over sun-kissed glow or strategically sculpt for a symmetrical, more defined face.

#### Glow Time Bronzer Stick - For a sun-kissed look

Apply Glow Time Bronzer Stick to the high points of the face where the sun would naturally hit. The forehead, cheekbones, top of the chin and nose.

Gently blend using the Blending/Contouring Brush or fingers.

Glow Time Bronzer Sticks give you that glowing sun-kissed look, the healthy way.

#### Glow Time Bronzer Stick - For a sculpted look

Sweep Glow Time Bronzer Stick under the cheekbone, jawline and up to the hairline on the forehead.

Gently blend using the Blending/Contouring Brush or fingers.

Glow Time Bronzer Sticks used to contour for that sculpted look that defines cheekbones and features.

soft cool pink with subtle shimmer

NEW SIZZLE
golden bronze
ideal for light to medium skin tones

NEW SCORCH
copper bronze
ideal for medium to dark skin tones

NEW BLAZE chocolate bronze ideal for dark to deep skin tones