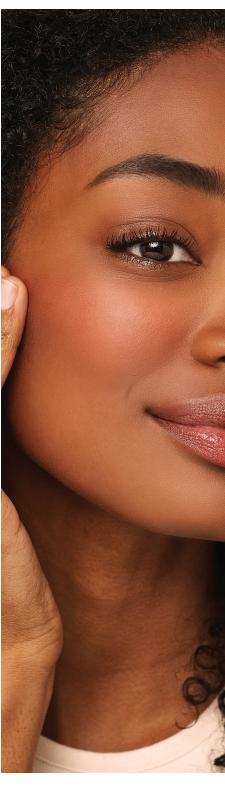

#### Glow Time Bronzer Stick - For a sun-kissed look

Apply Glow Time Bronzer Stick to the high points of the face where the sun would naturally hit. The forehead, cheekbones, top of the chin and nose.

Gently blend using the Blending/Contouring Brush or fingers.

Glow Time Bronzer Sticks give you that glowing sun-kissed look, the healthy way.