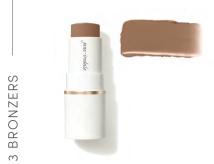

## NEW Glow Time™ Bronzer Stick ETERNALS

N AVAILABILM

no
shimmer

Shimmer

Shimmer

Get an all-over sun-kissed glow or strategically sculpt for a symmetrical, more defined face.

soft cool pink with subtle shimmer

NEW SIZZLE
golden bronze
ideal for light to medium skin tones

NEW SCORCH
copper bronze
ideal for medium to dark skin tones

NEW BLAZE chocolate bronze ideal for dark to deep skin tones