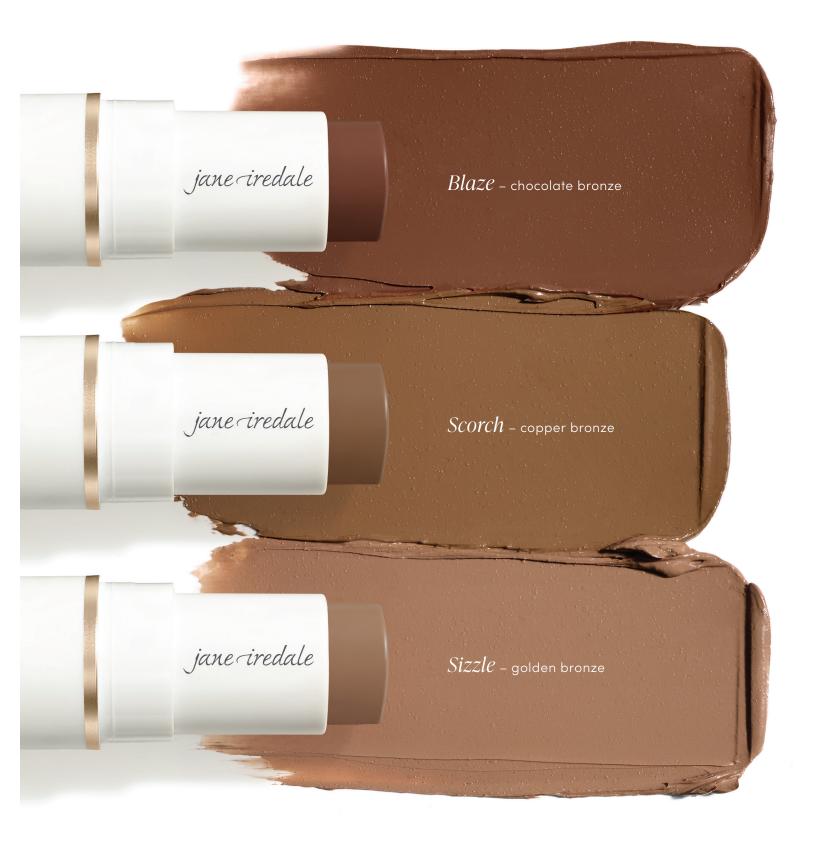

## NEW Glow Time™ Bronzer Stick ETERNALS

N AVAILABILM

no
shimmer

Shimmer

Shimmer

Get an all-over sun-kissed glow or strategically sculpt for a symmetrical, more defined face.

soft cool pink with subtle shimmer

NEW SIZZLE
golden bronze
ideal for light to medium skin tones

NEW SCORCH
copper bronze
ideal for medium to dark skin tones

NEW BLAZE chocolate bronze ideal for dark to deep skin tones