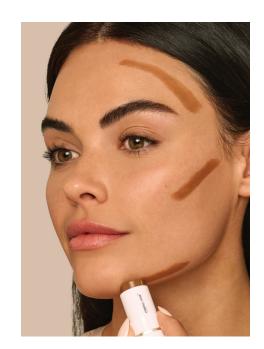

#### Glow Time Bronzer Stick - For a sun-kissed look

Apply Glow Time Bronzer Stick to the high points of the face where the sun would naturally hit. The forehead, cheekbones, top of the chin and nose.

Gently blend using the Blending/Contouring Brush or fingers.

#### Glow Time Bronzer Stick - For a sculpted look

Sweep Glow Time Bronzer Stick under the cheekbone, jawline and up to the hairline on the forehead.

Gently blend using the Blending/Contouring Brush or fingers.