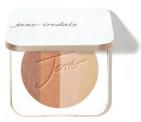

ects light and illuminates | Hydrates for youthful-looking skin<br>Creates a natural, radiant flush |
| SHADES    | 14                                                                | 5                                                                    | 5                                                                      |
| 1001      | White Fan Brush<br>or Dome Brush                                  | Blending/Contouring Brush<br>(or apply with the stick)               | Blending/Contouring Brush<br>(or apply with the stick)                 |

<sup>\*</sup>Glow Time Blush, Highlighter and Bronzer Sticks will not drag on top of *jane iredale* powders

## More ways to bronze

From sculpted to sun-kissed, we have the perfect bronzer choices for you.



So-Bronze® Bronzing Powder Refill



Bronzer Refill



Glow Time™ Bronzer Stick Eternals

| FINISH    | Light-diffusing powder,<br>Subtle Shimmer                                                         | Soft, Luminous Glow, Shimmer                                                                                                                            | Creamy, No Shimmer                                                                                                        |
|-----------|---------------------------------------------------------------------------------------------------|---------------------------------------------------------------------------------------------------------------------------------------------------------|--------------------------------------------------------------------------------------