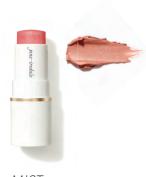

# NEW Glow Time® Blush Stick ETERNALS

Capture the radiance of a natural flush in five fresh shades.

#### Glow Time Blush Stick - For a natural, radiant flush

Sweep Glow Time Blush Stick directly on to skin from higher part of the apples of the cheeks up toward the temples.

Gently blend using the Blending/Contouring Brush or fingers.

Glow Time Blush Sticks are creamy and streak free for a smooth, fluid application.

### **NEW** Glow Time<sup>™</sup> Eternals

Radiant, no shimmer, cream blush & bronzer sticks

**NEW** *EMBER* bright raspberry

**NEW** BALMY

berry rose

5 BLUSHES

NEW SMOLDER warm nude rose

NEW AFTERGLOW bright coral pink

NEW FERVOR bubble gum pink