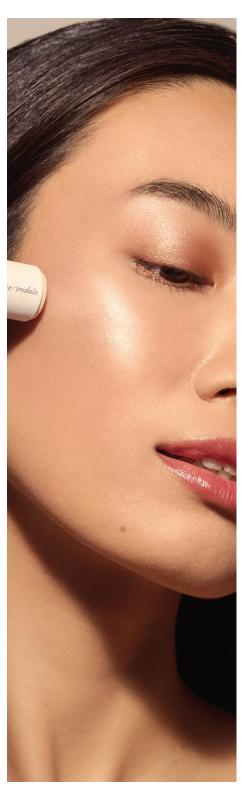

# Glow Time® Blush & Highlighter Sticks ETHEREALS

Luminous, shimmer cream blush & highlighter sticks.

#### Glow Time Blush & Highlighter Sticks - For a bright, illuminated glow

Gently blend using the Blending/Contouring Brush or fingers.

Glow Time Highlighter Sticks give attention to the high points of the face, creating a look of illumination and dimension.