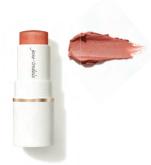

# NEW Glow Time® Blush Stick ETERNALS

Capture the radiance of a natural flush in five fresh shades.

#### Glow Time Blush Stick - For a natural, radiant flush

Sweep Glow Time Blush Stick directly on to skin from higher part of the apples of the cheeks up toward the temples.

Gently blend using the Blending/Contouring Brush or fingers.

Glow Time Blush Sticks are creamy and streak free for a smooth, fluid application.

### **NEW** Glow Time<sup>™</sup> Eternals

Radiant, no shimmer, cream blush & bronzer sticks

**NEW** *EMBER* bright raspberry

**NEW** BALMY

berry rose

5 BLUSHES

NEW SMOLDER warm nude rose

NEW AFTERGLOW bright coral pink