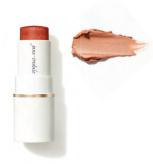

# NEW Glow Time® Blush Stick ETERNALS

Capture the radiance of a natural flush in five fresh shades.

#### Glow Time Blush Stick - For a natural, radiant flush

Sweep Glow Time Blush Stick directly on to skin from higher part of the apples of the cheeks up toward the temples.

Gently blend using the Blending/Contouring Brush or fingers.

Glow Time Blush Sticks are creamy and streak free for a smooth, fluid application.

### **NEW** Glow Time<sup>™</sup> Eternals

Radiant, no shimmer, cream blush & bronzer sticks

**NEW** *EMBER* bright raspberry

**NEW** BALMY

berry rose

5 BLUSHES

NEW SMOLDER warm nude rose

NEW AFTERGLOW bright coral pink

NEW FERVOR bubble gum pink