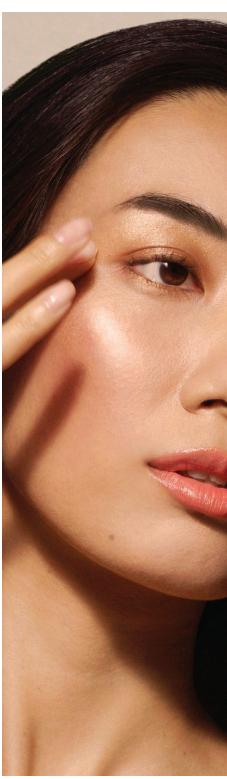

# Glow Time® Blush & Highlighter Sticks ETHEREALS

Luminous, shimmer cream blush & highlighter sticks.

#### Glow Time Blush & Highlighter Sticks - For a bright, illuminated glow

Gently blend using the Blending/Contouring Brush or fingers.

Glow Time Highlighter Sticks give attention to the high points of the face, creating a look of illumination and dimension.

ECLIPSE golden sheen

SOLSTICE iridescent champagne

COSMOS
pearlescent pink