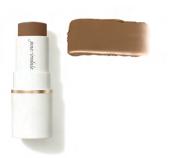

## NEW Glow Time™ Bronzer Stick ETERNALS

N AVAILABILM

no
shimmer

Shimmer

Shimmer

Get an all-over sun-kissed glow or strategically sculpt for a symmetrical, more defined face.

soft cool pink with subtle shimmer

NEW SIZZLE
golden bronze
ideal for light to medium skin tones

NEW SCORCH
copper bronze
ideal for medium to dark skin tones

NEW BLAZE chocolate bronze ideal for dark to deep skin tones