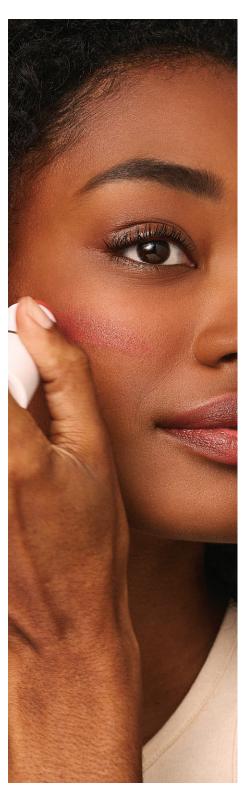

#### Glow Time Blush Stick - For a natural, radiant flush

Sweep Glow Time Blush Stick directly on to skin from higher part of the apples of the cheeks up toward the temples.

Gently blend using the Blending/Contouring Brush or fingers.

Glow Time Blush Sticks are creamy and streak free for a smooth, fluid application.