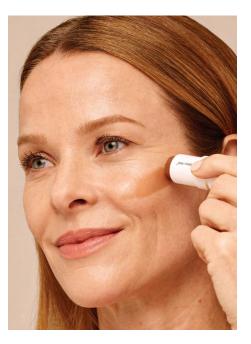

#### Glow Time Bronzer Stick - For a sun-kissed look

Apply Glow Time Bronzer Stick to the high points of the face where the sun would naturally hit. The forehead, cheekbones, top of the chin and nose.

Gently blend using the Blending/Contouring Brush or fingers.

Glow Time Bronzer Sticks give you that glowing sun-kissed look, the healthy way.