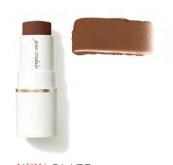

## NEW Glow Time™ Bronzer Stick ETERNALS

N AVAILABILM

no
shimmer

Shimmer

Shimmer

Get an all-over sun-kissed glow or strategically sculpt for a symmetrical, more defined face.

soft cool pink with subtle shimmer

NEW SIZZLE
golden bronze
ideal for light to medium skin tones

NEW SCORCH
copper bronze
ideal for medium to dark skin tones

NEW BLAZE chocolate bronze ideal for dark to deep skin tones