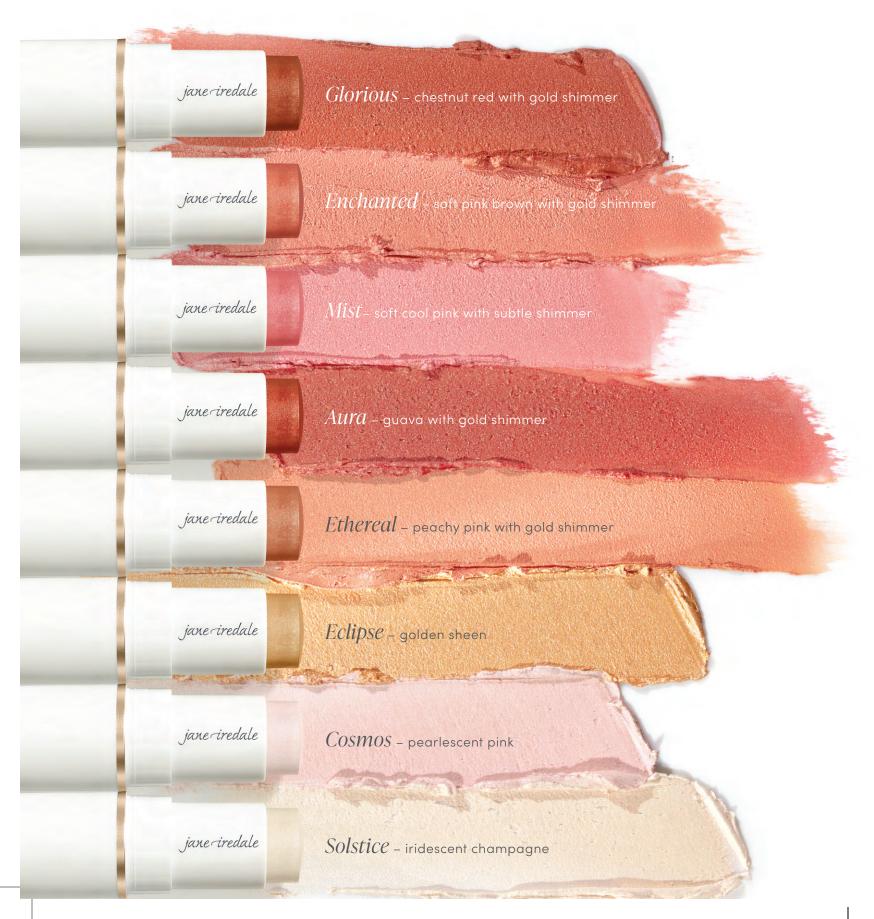

### Glow Time® Ethereals

Luminous, shimmer cream blush & highlighter sticks

GLORIOUS chestnut red with gold shimmer

5 BLUSHES

AURA
guava with
gold shimmer

ENCHANTED
soft pink brown with
gold shimmer

ETHEREAL
peachy pink with
gold shimmer

soft cool pink with subtle shimmer

NEW SIZZLE
golden bronze
ideal for light to medium skin tones

NEW SCORCH
copper bronze
ideal for medium to dark skin tones

NEW BLAZE chocolate bronze ideal for dark to deep skin tones

ECLIPSE golden sheen

SOLSTICE iridescent champagne

COSMOS
pearlescent pink