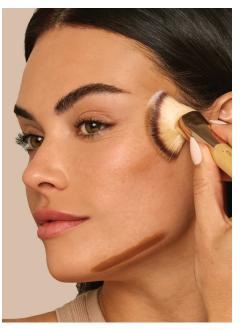

#### Glow Time Bronzer Stick - For a sculpted look

Sweep Glow Time Bronzer Stick under the cheekbone, jawline and up to the hairline on the forehead.

Gently blend using the Blending/Contouring Brush or fingers.

Glow Time Bronzer Sticks used to contour for that sculpted look that defines cheekbones and features.