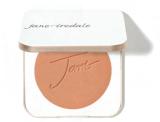

# NEW Glow Time® Blush Stick ETERNALS

Capture the radiance of a natural flush in five fresh shades.

#### Glow Time Blush Stick - For a natural, radiant flush

Sweep Glow Time Blush Stick directly on to skin from higher part of the apples of the cheeks up toward the temples.

Gently blend using the Blending/Contouring Brush or fingers.

Glow Time Blush Sticks are creamy and streak free for a smooth, fluid application.