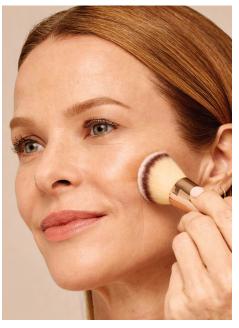

#### Glow Time Bronzer Stick - For a sun-kissed look

Apply Glow Time Bronzer Stick to the high points of the face where the sun would naturally hit. The forehead, cheekbones, top of the chin and nose.

Gently blend using the Blending/Contouring Brush or fingers.

Glow Time Bronzer Sticks give you that glowing sun-kissed look, the healthy way.

#### Glow Time Bronzer Stick - For a sculpted look

Sweep Glow Time Bronzer Stick under the cheekbone, jawline and up to the hairline on the forehead.

Gently blend using the Blending/Contouring Brush or fingers.

Glow Time Bronzer Sticks used to contour for that sculpted look that defines cheekbones and features.