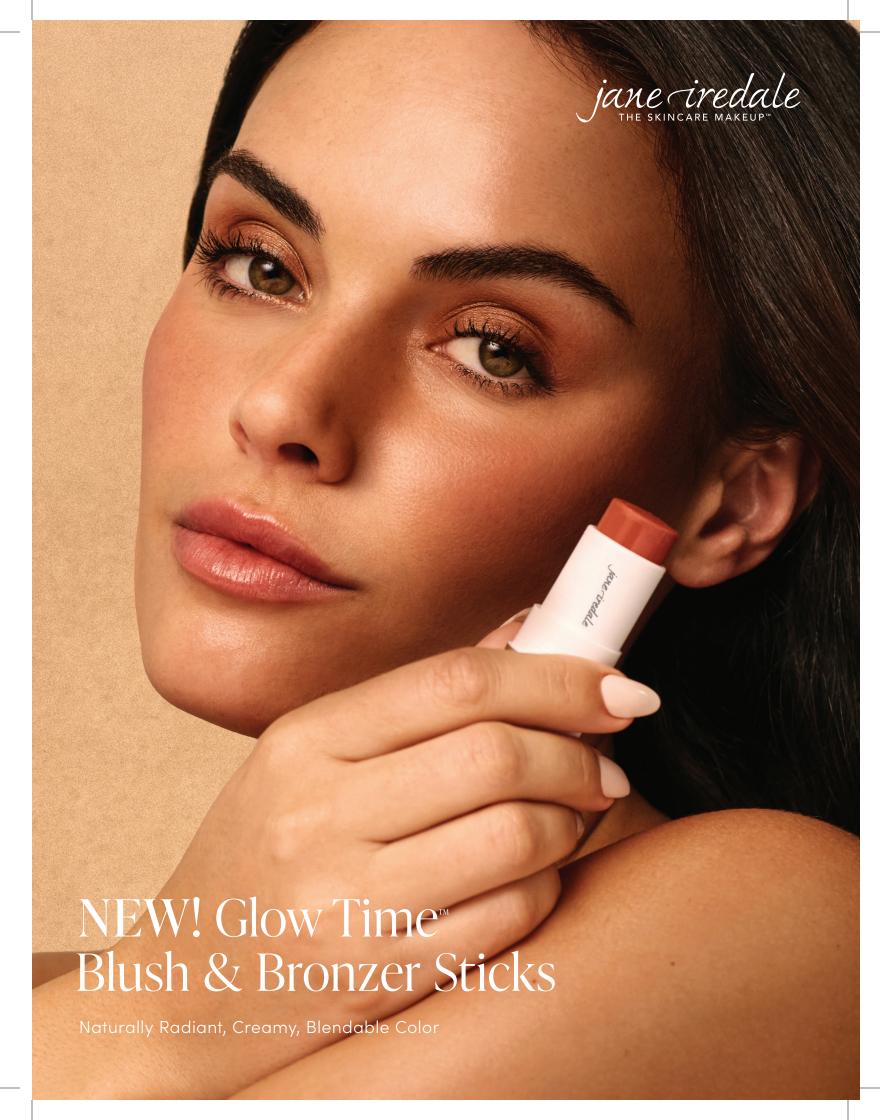

## Ignite your look

Light up your look with NEW Glow Time™ Eternals, an all–new collection of naturally radiant, no shimmer, cream blush and bronzer sticks designed to bring out your natural glow.

- ♦ Multi-purpose, convenient cream sticks
- ♦ 8 buildable, blendable bold shades
- → Hydrating, skin-nourishing ingredients

# NEW Glow Time® Blush Stick ETERNALS

Capture the radiance of a natural flush in five fresh shades.

## NEW Glow Time™ Bronzer Stick ETERNALS

N AVAILABILM

no
shimmer

Shimmer

Shimmer

Get an all-over sun-kissed glow or strategically sculpt for a symmetrical, more defined face.