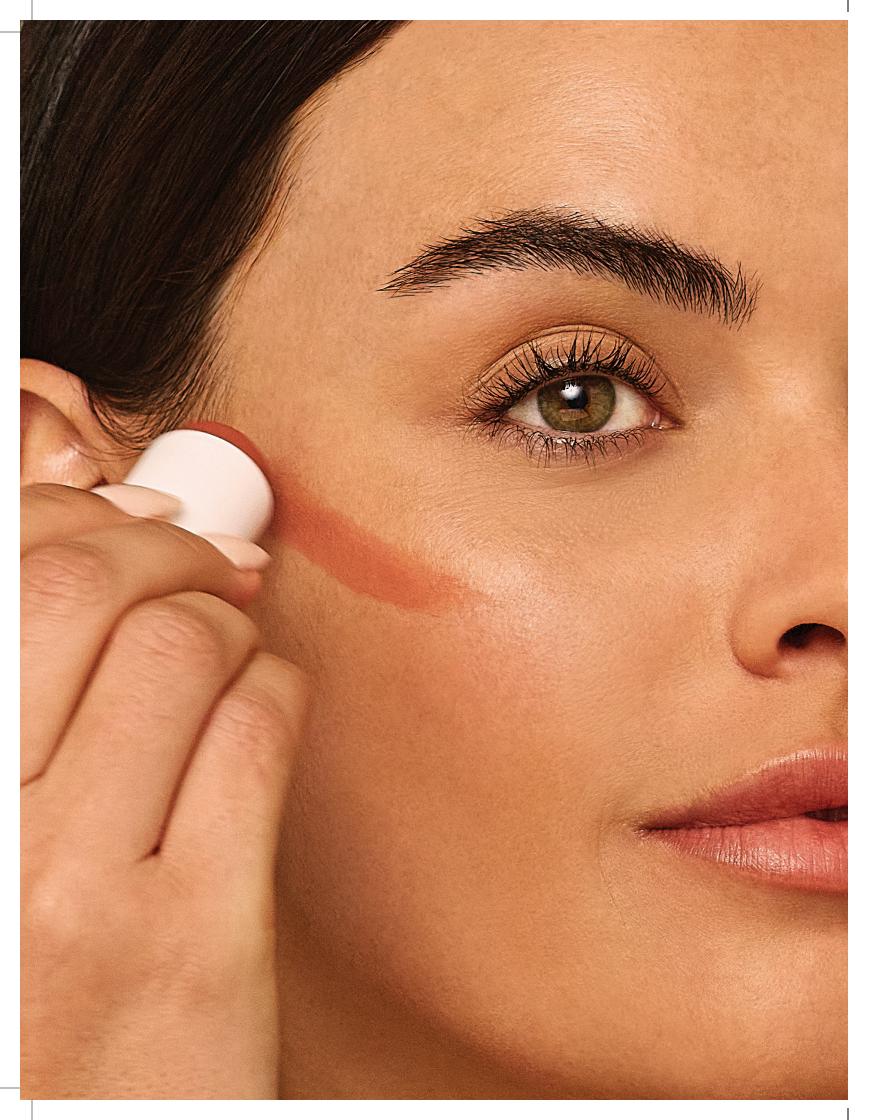

#### Glow Time Blush Stick - For a natural, radiant flush

Sweep Glow Time Blush Stick directly on to skin from higher part of the apples of the cheeks up toward the temples.

Gently blend using the Blending/Contouring Brush or fingers.

Glow Time Blush Sticks are creamy and streak free for a smooth, fluid application.