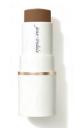

## NEW Glow Time™ Bronzer Stick ETERNALS

N AVAILABILM

no
shimmer

Shimmer

Shimmer

Get an all-over sun-kissed glow or strategically sculpt for a symmetrical, more defined face.

#### Glow Time Bronzer Stick - For a sun-kissed look

Apply Glow Time Bronzer Stick to the high points of the face where the sun would naturally hit. The forehead, cheekbones, top of the chin and nose.

Gently blend using the Blending/Contouring Brush or fingers.

Glow Time Bronzer Sticks give you that glowing sun-kissed look, the healthy way.

#### Glow Time Bronzer Stick - For a sculpted look

Sweep Glow Time Bronzer Stick under the cheekbone, jawline and up to the hairline on the forehead.

Gently blend using the Blending/Contouring Brush or fingers.

Glow Time Bronzer Sticks used to contour for that sculpted look that defines cheekbones and features.