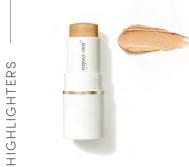

# Glow Time® Blush & Highlighter Sticks ETHEREALS

Luminous, shimmer cream blush & highlighter sticks.

#### Glow Time Blush & Highlighter Sticks - For a bright, illuminated glow

Gently blend using the Blending/Contouring Brush or fingers.

Glow Time Highlighter Sticks give attention to the high points of the face, creating a look of illumination and dimension.

ECLIPSE golden sheen

SOLSTICE iridescent champagne

COSMOS
pearlescent pink