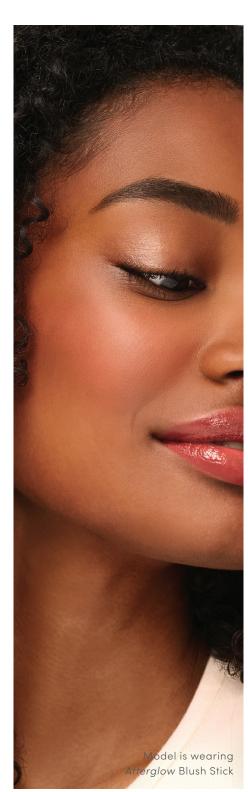

#### Glow Time Blush Stick - For a natural, radiant flush

Sweep Glow Time Blush Stick directly on to skin from higher part of the apples of the cheeks up toward the temples.

Gently blend using the Blending/Contouring Brush or fingers.

Glow Time Blush Sticks are creamy and streak free for a smooth, fluid application.