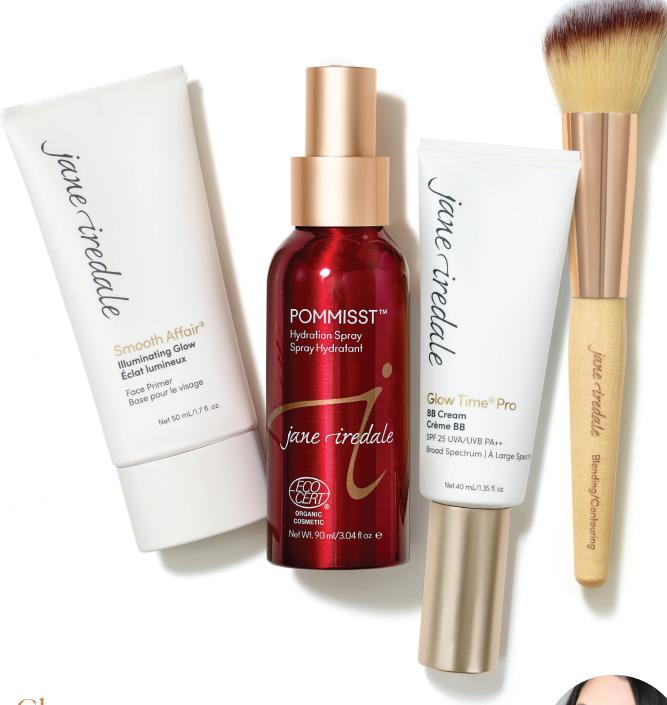

# The skincare makeup system

The Skincare Makeup System is designed to optimize the application, performance and finish of your foundation for a flawless appearance.

Glow pros

"Amplify your glow with Smooth Affair Illuminating Glow Face Primer, and top with Glow Time Blush and Highlighter for a radiant finish."

## Smooth Affair® Face Primer

WHY? Smooth Affair Face Primer hydrates and minimizes the appearance of pores and fine lines to help prep skin for smooth makeup application and improved foundation wear.

**HOW?** Massage a pea-sized amount to face and neck with fingers until absorbed.

# Glow Time® Pro BB Cream and Blending/Contouring Brush

WHY? The Blending/Contouring Brush is ideal for cream and liquid products, helping with even application and seamless blending.

HOW? Dispense one pump on the back of your hand and dot on cheeks, forehead and nose. Then, with the Blending/Contouring Brush, sweep Glow Time Pro from the center of your face outward and blend until product is no longer visible on skin.

**RESULT:** A radiant satin finish that's virtually undetectable on skin.

3
Hydration Spray

WHY? Hydration Spray works synergistically with Glow Time Pro to help the minerals adhere to the skin for a long-wear effect without adding texture or additional coverage.

**HOW?** Holding the spray 12 inches from the face and with your eyes closed, spritz the center of your face, then again over your forehead, the sides of your face, chin and neck.

**RESULT:** Enhanced staying power.