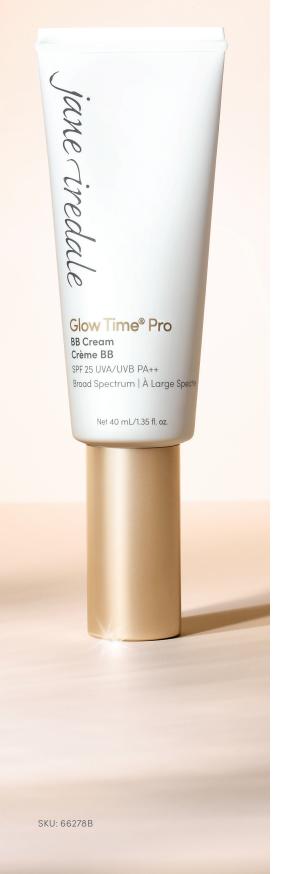

# Glow time glow up

The Glow Time® BB Cream you love has been reinvented with a fresh look and new 'pro' formula.

NEW! Glow Time® Pro BB Cream

Glow Time<sup>®</sup> Full Coverage Mineral BB Cream

| AVAILABLE | April 2022             | While Supplies Last |
|-----------|------------------------|---------------------|
| COVERAGE  | Medium-to-Full         | Full                |
| FINISH    | Radiant Satin          | Semi-Iuminous       |
| SHADES    | 14                     | 10                  |
| SPF       | SPF 25                 | SPF 17/25           |
| PACKAGE   | Skincare-inspired Pump | Squeeze Tube        |