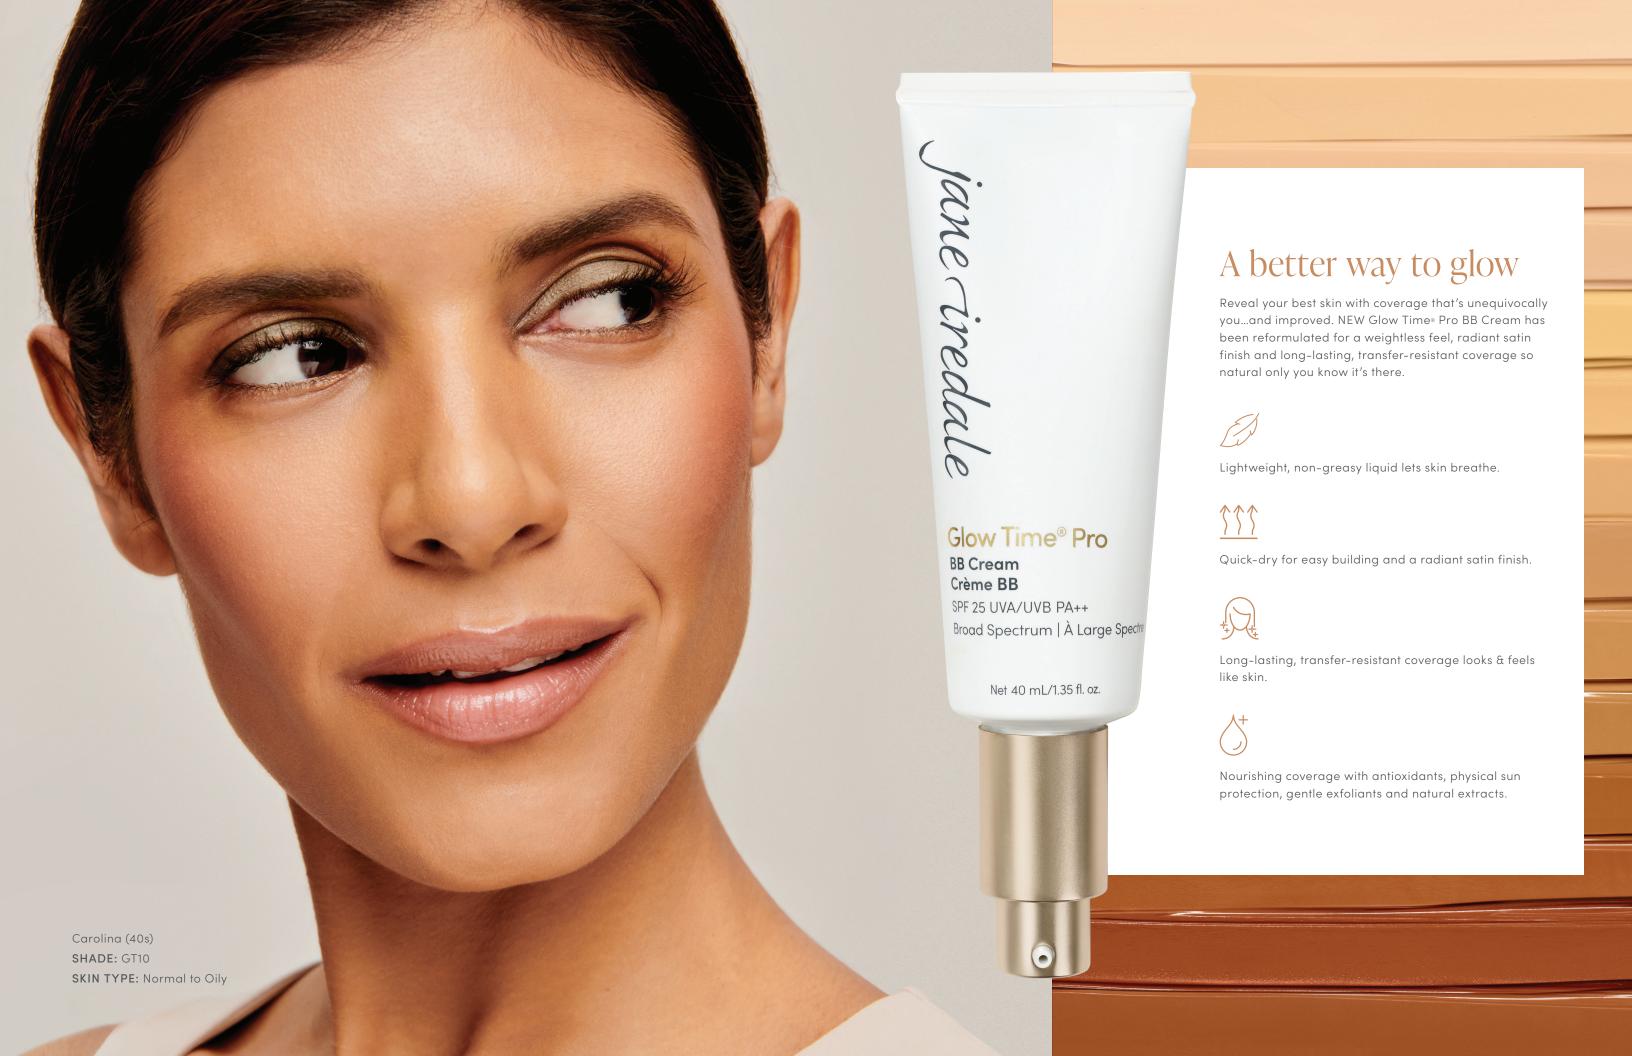

# Coverage that's you & improved

Glow Time® Pro takes liquid coverage to the next level. Nourish your complexion as you conceal blemishes, sun spots and discoloration with customizable coverage and a radiant satin finish.

# We've got you covered

Get smooth, even coverage and daily SPF protection in one simple step.

SPF 25 broad spectrum UVA/UVB PA++ sun protection

Formulated with reef-safe, physical sunscreen actives, Titanium Dioxide and Zinc Oxide

Water resistant up to 40 minutes

Model (50s)

SHADE: GT8

SKIN TYPE: Dry