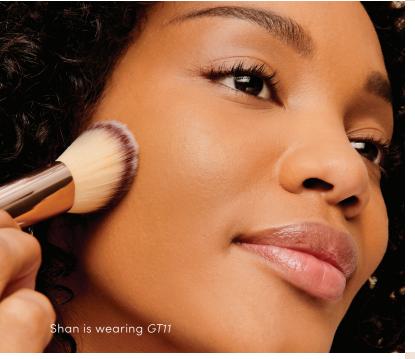

# Skin-enhancing finish Gently exfoliating natural extracts smooth skin for a touchably soft, transfer-resistant finish that deserves one last look (and touch). Melissa (20s) SHADE: GT7 SKIN TYPE: Normal