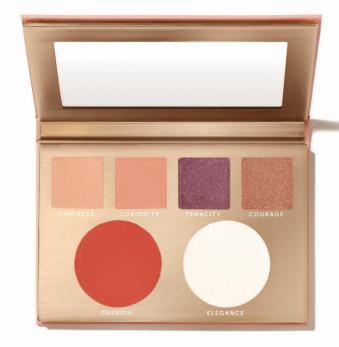

# reflections facepalette

Believe in your beauty and create a complete holiday look with our six-shade face palette featuring four mix-and-match PurePressed® Eye Shadows, PurePressed® Blush and an ethereal pearl finishing powder.

Wholesale SKU: 14475 Tester SKU: 74475