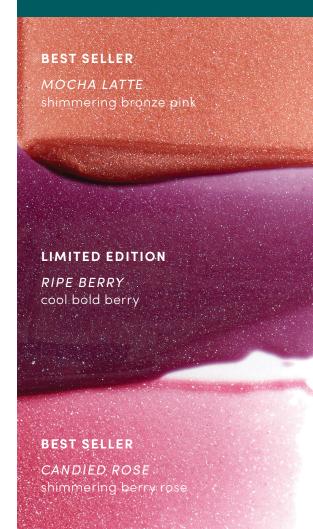

CHEEKS: Apply Cotton Candy PurePressed® Blush to the apple of the cheeks. Tap Solstice Glow Time® Highlighter Stick on the high points of the face.

LIPS: Line lips with *Terra-Cotta* Lip Pencil and top with *Mocha Latte* HydroPure™ Hyaluronic Acid Lip Gloss for a warm, natural look.

CHEEKS: Apply *Sunset* PurePressed® Blush to the apples of the cheeks. Tap *Afterglow* Glow Time™ Blush Stick on cheek bones to create a dewy appearance.

LIPS: Line lips with *Cocoa* Lip Pencil. Top with *Ripe Berry* HydroPure™ Hyaluronic Acid Lip Gloss. Substitute *Spice* or *Nutmeg* Lip Pencil depending on your skin tone.

LIPS: Line lips with Rose Lip Pencil. Top with Candied Rose HydroPure™ Hyaluronic Acid Lip Gloss.