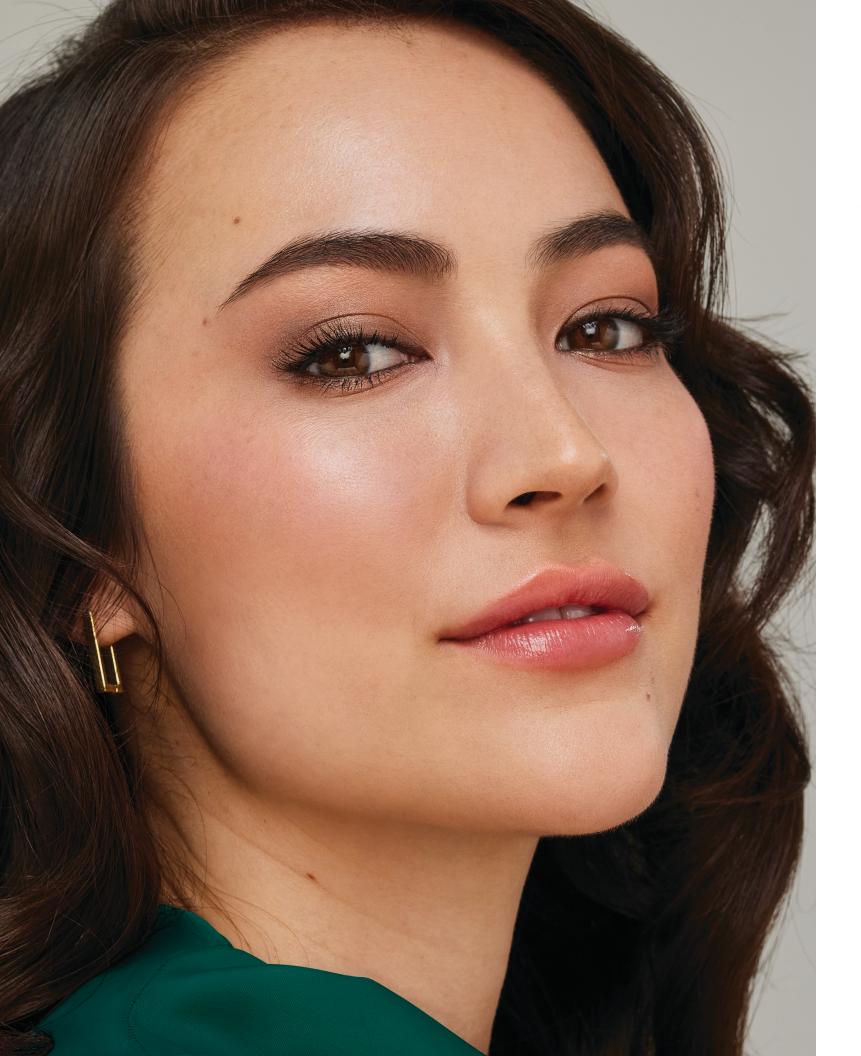

## get the look

Bring the warmth and radiance of the holidays to your own reflection with easy-to-recreate looks for family gatherings and cocktail parties alike.

## light & luminous

FACE: Contour face with Scorch Glow Time® Bronzer Stick. Blend well.

EYES: Line upper and lower water line with *Onyx* Mystikol® Powdered Eyeliner. Line upper and lower lash line with *Smoky Quartz* Mystikol®. Apply *Tenacity* Eye Shadow to the lid, connecting the edge of *Smoky Quartz* liner and blending into a rounded smoke shape. Apply *Tenacity* to the lower lash line and blend to create a softer, thicker line. Apply *Curiosity* Eye Shadow to the outer crease and outer lower lash line. Finish with a light dust of 24-Karat Gold Dust on the eyelid.

CHEEKS: Apply *Passion* PurePressed® Blush to the apples of the cheeks.

Tap *Solstice* Glow Time™ Highlighter Stick to on the Stick on the high points of the face, especially the cheekbone and temple areas.

LIPS: Line lips with Rose Lip Pencil. Top with Candied Rose HydroPure™ Hyaluronic Acid Lip Gloss.