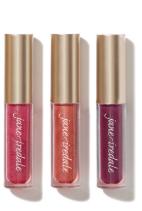

# lip gloss kit

Follow your joy and nourish your lips with our ultra-hydrating HydroPure™ Hyaluronic Acid Lip Gloss, available this holiday season in a trio of adorable, limited edition minis.

Wholesale SKU: 65416

- ♦ Delivers a sheer, silky wash of color.
- ♦ Attracts and locks in moisture with Hyaluronic Acid.
- ♦ Leaves lips soft, smooth and with a subtle glossy sheen.

40110 y 0 y