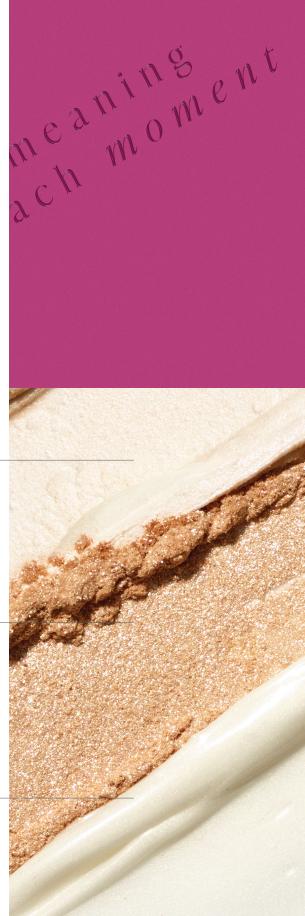

# makeup kit

Give meaning to each moment and give your skin an absolutely radiant glow with primer, highlighter and shimmer powder in three festive finishes.

Wholesale SKU: 65417

#### Glow Time® Highlighter Stick | Solstice

Swipe on the high points of the face to illuminate with an iridescent champagne finish.

#### 24-Karat Gold Dust

Sweep across cheeks, eyes, lips and even your décolletage for an elegant, gilded look.

#### Smooth Affair® Illuminating Glow Mini

Apply under your favorite *jane iredale* foundation for a subtle pearl finish and soft-focus appearance.