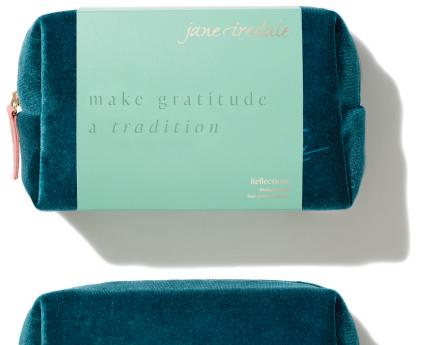

# makeup bag

Make gratitude (and organization) a tradition with our plush, multipurpose makeup and accessory bag, featuring an eyecatching emerald exterior and stylish pouch construction.

Wholesale SKU: 65418

- ♦ Plush emerald velvet exterior with debossed 'jane' signature.
- ♦ Wipe-clean, pink nylon interior and pink zipper pull.
- ♦ Sturdy and stylish pouch construction for easy merchandising.
- ♦ Approximately 7" x 5" x 3".