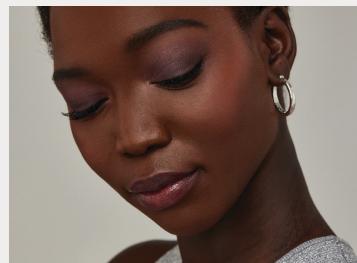

## get the look

Bring the warmth and radiance of the holidays to your own reflection with easy-to-recreate looks for family gatherings and cocktail parties alike.

## soft & smoky

FACE: Lightly contour the face with *Moonglow* PureBronze Shimmer Bronzer. Dust on face and neck to add warmth.

EYES: Line eyes with *Dark Topaz* Mystikol® Powdered Eyeliner and blend to soften. Apply *Courage* Eye Shadow to upper eyelid and along lower lash line. Apply *Elegance* Finishing Powder to brow bone. Tap 24-Karat Gold Dust on inner corner of the eyes and in the center of lids.

CHEEKS: Apply Cotton Candy PurePressed® Blush to the apple of the cheeks. Tap Solstice Glow Time® Highlighter Stick on the high points of the face.

LIPS: Line lips with *Terra-Cotta* Lip Pencil and top with *Mocha Latte* HydroPure™ Hyaluronic Acid Lip Gloss for a warm, natural look.