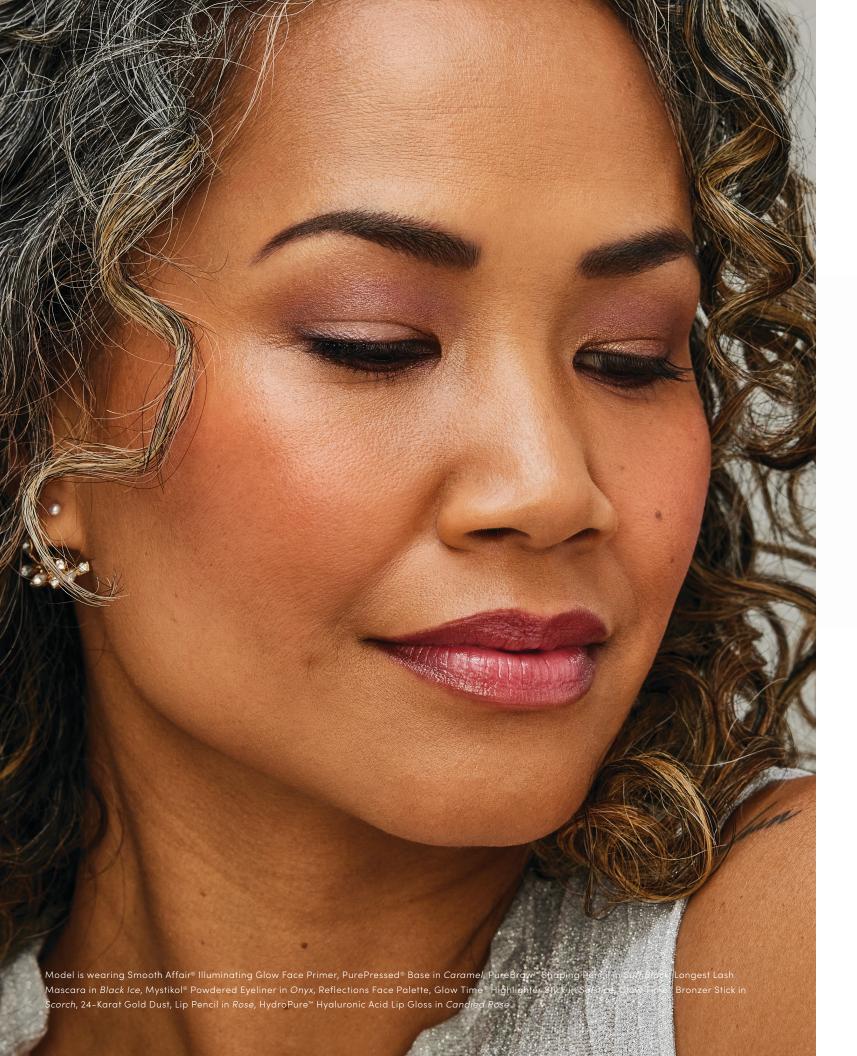

## get the look

Bring the warmth and radiance of the holidays to your own reflection with easy-to-recreate looks for family gatherings and cocktail parties alike.

**EYES:** Apply *Tenacity* Eye Shadow on upper eyelids and lower lash line. Blend the edges to soften. To intensify the color, dampen brush with a Hydration Spray. Apply *Elegance* Finishing Powder to inner corner of the eye and brow bone.

CHEEKS: Apply *Sunset* PurePressed® Blush to the apples of the cheeks. Tap *Afterglow* Glow Time™ Blush Stick on cheek bones to create a dewy appearance.

LIPS: Line lips with *Cocoa* Lip Pencil. Top with *Ripe Berry* HydroPure™ Hyaluronic Acid Lip Gloss. Substitute *Spice* or *Nutmeg* Lip Pencil depending on your skin tone.