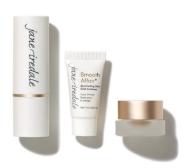

# makeup kit

Give meaning to each moment and give your skin an absolutely radiant glow with primer, highlighter and shimmer powder in three festive finishes.

Wholesale SKU: 65417

#### CHAMPAGNE

#### Glow Time® Highlighter Stick | Solstice

Swipe on the high points of the face to illuminate with an iridescent champagne finish.

#### GOLD

#### 24-Karat Gold Dust

Sweep across cheeks, eyes, lips and even your décolletage for an elegant, gilded look.

#### PEARL

#### Smooth Affair® Illuminating Glow Mini

Apply under your favorite *jane iredale* foundation for a subtle pearl finish and soft-focus appearance.