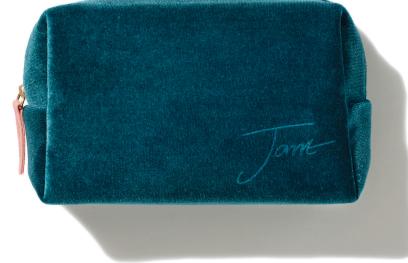

# makeup bag

Make gratitude (and organization) a tradition with our plush, multipurpose makeup and accessory bag, featuring an eyecatching emerald exterior and stylish pouch construction.

Wholesale SKU: 65418

- ♦ Plush emerald velvet exterior with debossed 'jane' signature.
- ♦ Wipe-clean, pink nylon interior and pink zipper pull.
- ♦ Sturdy and stylish pouch construction for easy merchandising.
- ♦ Approximately 7" x 5" x 3".