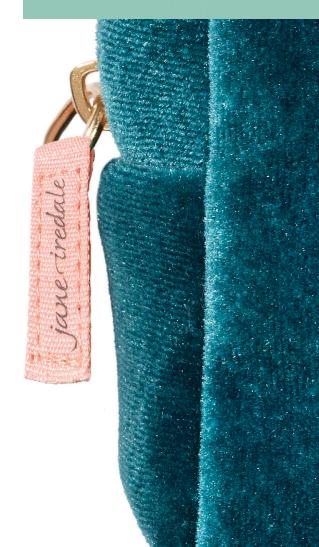

# makeup bag

Make gratitude (and organization) a tradition with our plush, multipurpose makeup and accessory bag, featuring an eyecatching emerald exterior and stylish pouch construction.

Wholesale SKU: 65418

- ♦ Plush emerald velvet exterior with debossed 'jane' signature.
- ♦ Wipe-clean, pink nylon interior and pink zipper pull.
- ♦ Sturdy and stylish pouch construction for easy merchandising.
- ♦ Approximately 7" x 5" x 3".