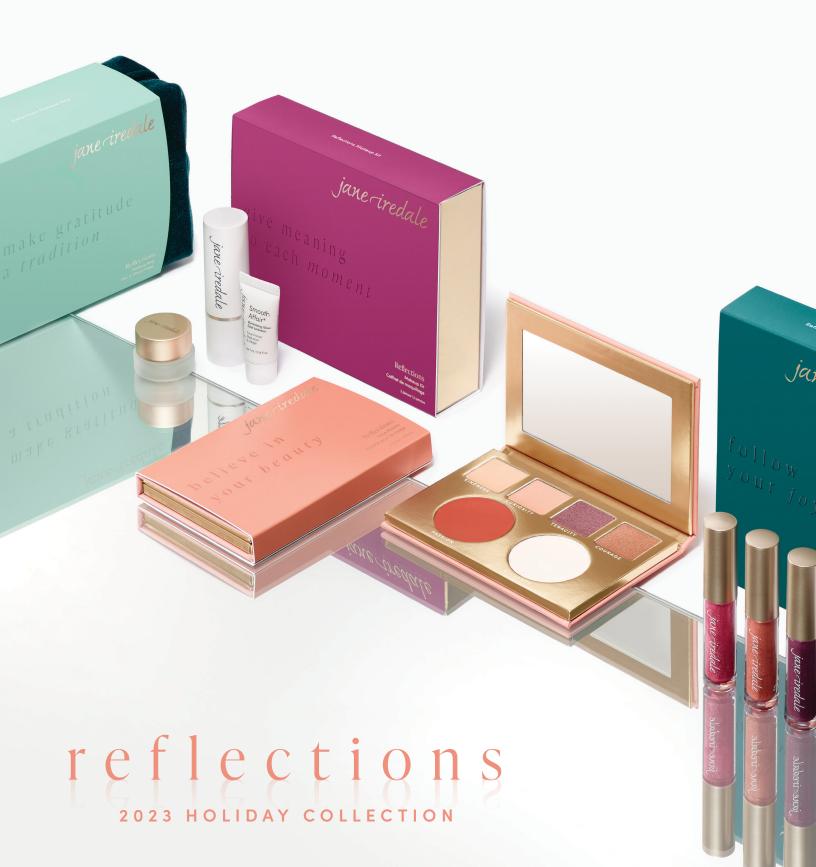

jane iredale

THE SKINCARE MAKEUP®

Reflect on the joy and beauty of the holiday season with giftable value sets, festive finishes and limited edition offerings, each adorned with lighthearted messages of positivity and encouragement.

# reflections facepalette

Believe in your beauty and create a complete holiday look with our six-shade face palette featuring four mix-and-match PurePressed® Eye Shadows, PurePressed® Blush and an ethereal pearl finishing powder.

# lip gloss kit

Follow your joy and nourish your lips with our ultra-hydrating HydroPure™ Hyaluronic Acid Lip Gloss, available this holiday season in a trio of adorable, limited edition minis.

Wholesale SKU: 65416

# makeup kit

Give meaning to each moment and give your skin an absolutely radiant glow with primer, highlighter and shimmer powder in three festive finishes.

Wholesale SKU: 65417

# makeup bag

Make gratitude (and organization) a tradition with our plush, multipurpose makeup and accessory bag, featuring an eyecatching emerald exterior and stylish pouch construction.

Wholesale SKU: 65418