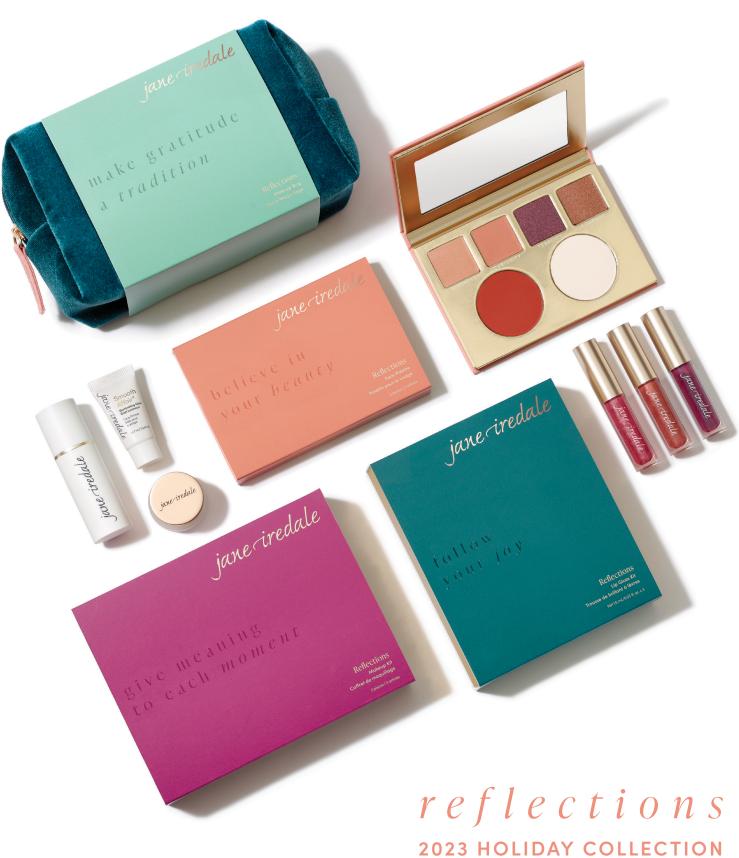

jane iredale

THE SKINCARE MAKEUP®

Reflect on the joy and beauty of the holiday season with giftable value sets, festive finishes and limited edition offerings, each adorned with lighthearted messages of positivity and encouragement.

# reflections facepalette

Believe in your beauty and create a complete holiday look with our six-shade face palette featuring four mix-and-match PurePressed® Eye Shadows, PurePressed® Blush and an ethereal pearl finishing powder.

# lip gloss kit

Follow your joy and nourish your lips with our ultra-hydrating HydroPure™ Hyaluronic Acid Lip Gloss, available this holiday season in a trio of adorable, limited edition minis.

Wholesale SKU: 65416

# makeup kit

Give meaning to each moment and give your skin an absolutely radiant glow with primer, highlighter and shimmer powder in three festive finishes.

Wholesale SKU: 65417

# makeup bag

Make gratitude (and organization) a tradition with our plush, multipurpose makeup and accessory bag, featuring an eyecatching emerald exterior and stylish pouch construction.

Wholesale SKU: 65418