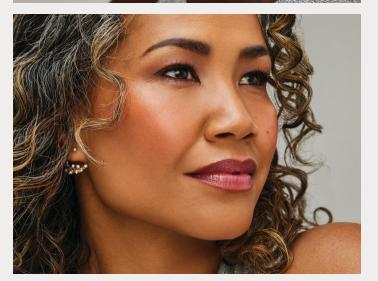

## get the look

Bring the warmth and radiance of the holidays to your own reflection with easy-to-recreate looks for family gatherings and cocktail parties alike.

## light & luminous

FACE: Contour face with Scorch Glow Time® Bronzer Stick. Blend well.

EYES: Line upper and lower water line with *Onyx* Mystikol® Powdered Eyeliner. Line upper and lower lash line with *Smoky Quartz* Mystikol®. Apply *Tenacity* Eye Shadow to the lid, connecting the edge of *Smoky Quartz* liner and blending into a rounded smoke shape. Apply *Tenacity* to the lower lash line and blend to create a softer, thicker line. Apply *Curiosity* Eye Shadow to the outer crease and outer lower lash line. Finish with a light dust of 24-Karat Gold Dust on the eyelid.

CHEEKS: Apply *Passion* PurePressed® Blush to the apples of the cheeks.

Tap *Solstice* Glow Time™ Highlighter Stick to on the Stick on the high points of the face, especially the cheekbone and temple areas.

LIPS: Line lips with Rose Lip Pencil. Top with Candied Rose HydroPure™ Hyaluronic Acid Lip Gloss.