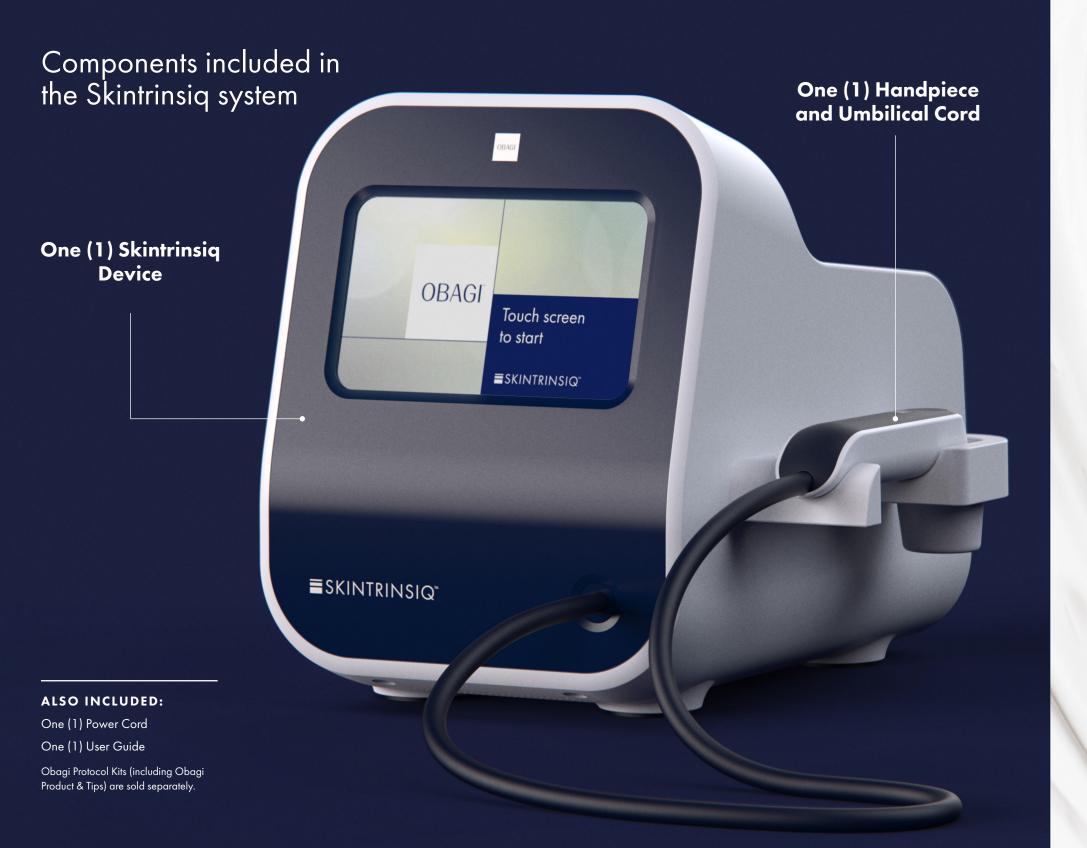

# **■**SKINTRINSIQ<sup>™</sup>

Introducing the first professional-use device designed by Obagi. Powered by innovative technology, the Skintrinsiq<sup>™</sup> device extracts debris and impurities then infuses Obagi's proven skincare exactly where it's needed most. Accelerate patients' transformations by using the Skintrinsiq system to take Obagi<sup>®</sup> skincare results to the next level.

### How the Skintrinsiq Device Works

The Skintrinsiq device uses pneumatic technology that provides negative and positive pressure at varying levels for different benefits throughout the treatment.

Apply the handpiece directly onto the skin. Then, choose if you would like to use either red or blue LED light therapy. Push the start button to begin extraction. As soon as the handpiece touches the skin, it pulls the skin upward and successfully extracts the debris due to a high level of pneumatic vacuum.

Apply Obagi product to face. Apply the handpiece directly onto the skin. Then, choose if you would like to use either red or blue LED light therapy. Push the start button to begin infusion. Please note: There is less of a vacuum pull on this step compared to extraction because product is being infused into the opened stratum corneum channels.