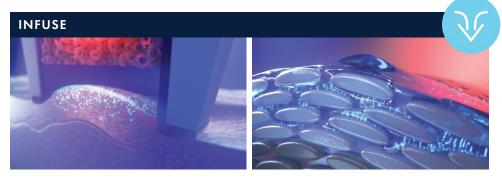

Apply Obagi product to face. Apply the handpiece directly onto the skin. Then, choose if you would like to use either red or blue LED light therapy. Push the start button to begin infusion. Please note: There is less of a vacuum pull on this step compared to extraction because product is being infused into the opened stratum corneum channels.

Once Infusion is complete, product remains in the skin to continue working after the treatment.