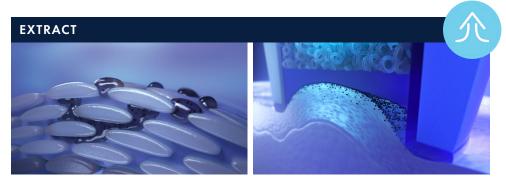

### How the Skintrinsiq Device Works

The Skintrinsiq device uses pneumatic technology that provides negative and positive pressure at varying levels for different benefits throughout the treatment.

Apply the handpiece directly onto the skin. Then, choose if you would like to use either red or blue LED light therapy. Push the start button to begin extraction. As soon as the handpiece touches the skin, it pulls the skin upward and successfully extracts the debris due to a high level of pneumatic vacuum.