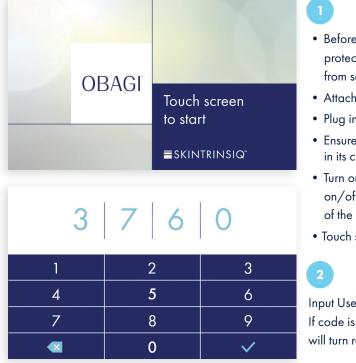

#### POWER UP DEVICE

- Before first use, remove protective plastic film from screen.
- Attach power cord .
- Plug into power outlet.
- Ensure handpiece is in its cradled position.
- Turn on system using on/off button on back of the device.
- Touch screen to start.

Input User Code 3760. If code is incorrect, text will turn red.