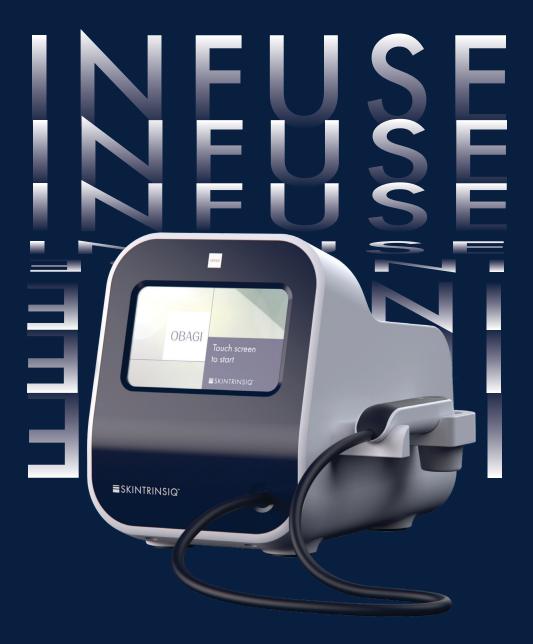

# **■**SKINTRINSIQ<sup>™</sup>

Introducing the first professional-use device designed by Obagi. Powered by innovative technology, the Skintrinsiq<sup>™</sup> device extracts debris and impurities then infuses Obagi's proven skincare exactly where it's needed most. Accelerate patients' transformations by using the Skintrinsiq system to take Obagi<sup>®</sup> skincare results to the next level.

### How the Skintrinsiq Device Works

The Skintrinsiq device uses pneumatic technology that provides negative and positive pressure at varying levels for different benefits throughout the treatment.

Apply the handpiece directly onto the skin. Then, choose if you would like to use either red or blue LED light therapy. Push the start button to begin extraction. As soon as the handpiece touches the skin, it pulls the skin upward and successfully extracts the debris due to a high level of pneumatic vacuum.