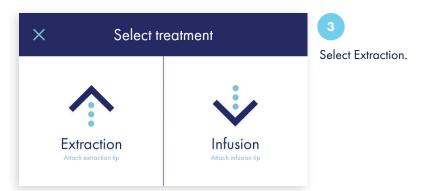

#### SELECT TREATMENT

#### **EXTRACTION TREATMENT**

Select pneumatic level and optional LED therapy with controls. Pneumatic level should be selected based on skin condition and thickness with 1 being the ideal level for thin, fragile skin; and 3 the ideal level for thick, oily and/or congested skin. The cycle count will change each time you pass the handpiece over the skin.