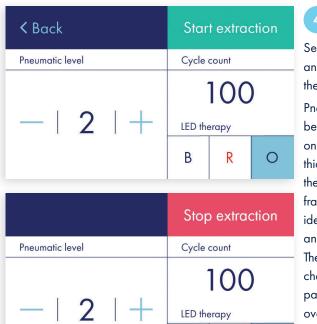

#### **EXTRACTION TREATMENT**

Select pneumatic level and optional LED therapy with controls. Pneumatic level should be selected based on skin condition and thickness with 1 being the ideal level for thin, fragile skin; and 3 the ideal level for thick, oily and/or congested skin. The cycle count will change each time you pass the handpiece over the skin.

Press Start Extraction.

Click YES when the

extraction phase

is complete. Then,

automatically shut off.

the device will

Extraction treatment complete?

В

R

0

NO | YES