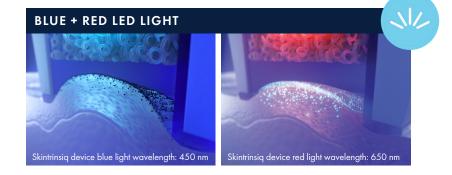

## Additional LED Benefits

For this optional treatment, choose the best light for the patient's skin condition.

#### Studies have shown that blue LED light:

- Is suitable for use on acne prone skin.\*
- Reduces surface bacteria.\*\*
- Improves the appearance of oily, congested or clogged pores/skin.\*\*\*

#### Studies have shown that red LED light:

- Promotes skin's natural renewal and improves signs of photodamage.<sup>†</sup>
- Helps skin look smoother and plumper.<sup>‡</sup>
- Soothes skin by reducing the appearance of superficial redness.<sup>§</sup>
- Finishes and locks benefits of Obagi Skintrinsiq device protocols.