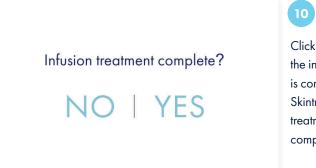

#### COMPLETE SKINTRINSIQ DEVICE TREATMENT

Click YES when the infusion phase is complete. This Skintrinsiq device treatment is now complete.