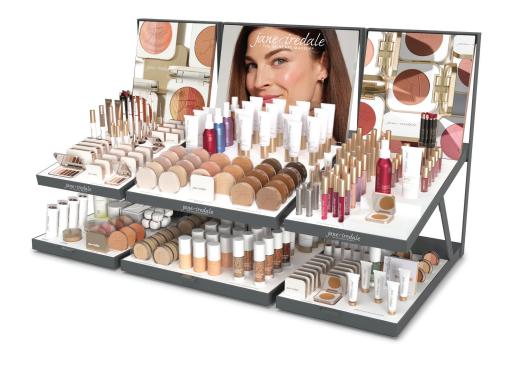

# Beauty Gallery

## MERCHANDISING OFFERING

Increase brand visibility and retail product sales with our unique collection of displays and merchandising items. The Beauty Gallery displays establish a central point for client consultations and services, while creating an attractive merchandising area where clients can experience the textures, colours and scents of our products and try on new makeup looks.

### **FULL LINE DISPLAY (left)**

- Dimensions: 45.5 x 24.3 x 26.5
- Holds 28 tester templates
- Includes all products needed for full cosmetic makeovers
- Efficient, compact design allows for maximum storage of retail products
- Shows complete breadth of the jane iredale line
- Acts as a profit center for your business
- Made in the USA