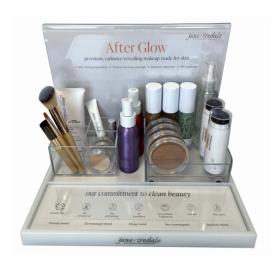

### AFTER GLOW DISPLAY

- Dimensions: 11 x 12.75 x 10
- Includes display, graphic & testers.
- Compact design fits neatly in small spaces
- Features removable containers to customise completely for your clients' needs
- Lightweight and durable
- Display & testers: SKU: KITJITREATFAIR or KITJITREATDARK | £278.15 | €322.65