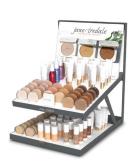

# SMALL AND COMPACT BEAUTY GALLERIES (right)

• Small dimensions: 19.3 x 24.3 x 26.5

• Compact dimensions: 13.9 x 24.3 x 26.5

- Small Beauty Gallery holds 12 tester templates
- Compact Beauty Gallery holds 8 tester templates
- Can be displayed on its own or as a complement to the Full Line Display
- Customisable product assortment to tailor to your client's needs
- Creates high-impact in small spaces
- Made in the USA

Small Gallery

Compact Gallery