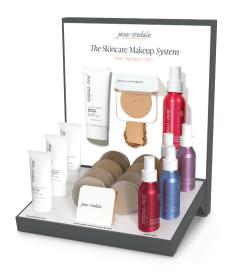

#### SKINCARE MAKEUP SYSTEM DISPLAY

- Dimensions: 16 x 12.75 x 10
- Includes display, graphic & testers.
- · Maximizes sales and visibility with a minimal footprint
- Use to highlight top selling products for maximum retail revenue
- Elegant design fits into any retail environment
- Display & testers: SKU: KIT|ISMSDISPLAY | £245.79 | €313.20