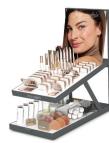

### **FULL LINE DISPLAY (left)**

- Dimensions: 45.5 x 24.3 x 26.5
- Holds 28 tester templates
- Includes all products needed for full cosmetic makeovers
- Efficient, compact design allows for maximum storage of retail products
- Shows complete breadth of the jane iredale line
- Acts as a profit center for your business
- Made in the USA