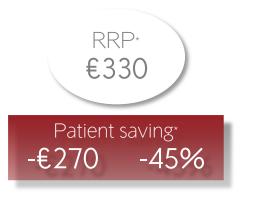

vegan cruelty-free swiss made unisex

natural ingredients

sulfates

parabens micro-plastics PEG mineral oil cyclo silicones\* PPG ethanolamines PFAS phthalates gylcols EDTA

| RRP*<br>£399<br>Patient saving*<br>-£401 -50% | #                                                           | Time(<br>full regin | Capsule<br>nen cure                                                                       | 0                                                                                                                                                                                                                                                                                                                                                                                                                                                                                                                                                                                                                                                                                                                                                                                                                                                                                                                                                                                                                                                                                                                                                                                                                                                                                                                                                                                                                                                                                                                                                                                                                                                                                                                                                                                                                                                                                                                                                                                                                                                                                                                                |           | Clinic purchase*<br>only £184.70<br>>80% net markup*<                                                                                                                                                                                                                                                                                                                                                                                                                                                                                                                                                                                                                                                                                                                                                                                                                                                                                                                                                                                                                                                                                                                                                                                                                                                                                                                                                                                                                                                                                                                                                                                                                                                                                                                                                                                                                                                                                                                                                                                                                                                                                                                                                                                                                                                                                                                                                                                                                                                                                                                                                                                                                                                                                                                           |
|-----------------------------------------------|-------------------------------------------------------------|---------------------|-------------------------------------------------------------------------------------------|----------------------------------------------------------------------------------------------------------------------------------------------------------------------------------------------------------------------------------------------------------------------------------------------------------------------------------------------------------------------------------------------------------------------------------------------------------------------------------------------------------------------------------------------------------------------------------------------------------------------------------------------------------------------------------------------------------------------------------------------------------------------------------------------------------------------------------------------------------------------------------------------------------------------------------------------------------------------------------------------------------------------------------------------------------------------------------------------------------------------------------------------------------------------------------------------------------------------------------------------------------------------------------------------------------------------------------------------------------------------------------------------------------------------------------------------------------------------------------------------------------------------------------------------------------------------------------------------------------------------------------------------------------------------------------------------------------------------------------------------------------------------------------------------------------------------------------------------------------------------------------------------------------------------------------------------------------------------------------------------------------------------------------------------------------------------------------------------------------------------------------|-----------|---------------------------------------------------------------------------------------------------------------------------------------------------------------------------------------------------------------------------------------------------------------------------------------------------------------------------------------------------------------------------------------------------------------------------------------------------------------------------------------------------------------------------------------------------------------------------------------------------------------------------------------------------------------------------------------------------------------------------------------------------------------------------------------------------------------------------------------------------------------------------------------------------------------------------------------------------------------------------------------------------------------------------------------------------------------------------------------------------------------------------------------------------------------------------------------------------------------------------------------------------------------------------------------------------------------------------------------------------------------------------------------------------------------------------------------------------------------------------------------------------------------------------------------------------------------------------------------------------------------------------------------------------------------------------------------------------------------------------------------------------------------------------------------------------------------------------------------------------------------------------------------------------------------------------------------------------------------------------------------------------------------------------------------------------------------------------------------------------------------------------------------------------------------------------------------------------------------------------------------------------------------------------------------------------------------------------------------------------------------------------------------------------------------------------------------------------------------------------------------------------------------------------------------------------------------------------------------------------------------------------------------------------------------------------------------------------------------------------------------------------------------------------------|
| Deep Cleanse                                  | 3Deep™<br>Cleanser>FastMask™                                | (20 ml)             |                                                                                           | Dr.<br>LEVY                                                                                                                                                                                                                                                                                                                                                                                                                                                                                                                                                                                                                                                                                                                                                                                                                                                                                                                                                                                                                                                                                                                                                                                                                                                                                                                                                                                                                                                                                                                                                                                                                                                                                                                                                                                                                                                                                                                                                                                                                                                                                                                      |           |                                                                                                                                                                                                                                                                                                                                                                                                                                                                                                                                                                                                                                                                                                                                                                                                                                                                                                                                                                                                                                                                                                                                                                                                                                                                                                                                                                                                                                                                                                                                                                                                                                                                                                                                                                                                                                                                                                                                                                                                                                                                                                                                                                                                                                                                                                                                                                                                                                                                                                                                                                                                                                                                                                                                                                                 |
| 2 Restore + Plump                             | R <sup>3</sup><br>Cell Matrix Mask                          | (50 ml)             | Q                                                                                         | NOL PARCEL<br>RECEIPTION<br>TELEBOLARY                                                                                                                                                                                                                                                                                                                                                                                                                                                                                                                                                                                                                                                                                                                                                                                                                                                                                                                                                                                                                                                                                                                                                                                                                                                                                                                                                                                                                                                                                                                                                                                                                                                                                                                                                                                                                                                                                                                                                                                                                                                                                           |           | dr                                                                                                                                                                                                                                                                                                                                                                                                                                                                                                                                                                                                                                                                                                                                                                                                                                                                                                                                                                                                                                                                                                                                                                                                                                                                                                                                                                                                                                                                                                                                                                                                                                                                                                                                                                                                                                                                                                                                                                                                                                                                                                                                                                                                                                                                                                                                                                                                                                                                                                                                                                                                                                                                                                                                                                              |
| 3 Activate                                    | INTENSE STEM CELL<br>Booster Serum                          | (30 ml)             |                                                                                           |                                                                                                                                                                                                                                                                                                                                                                                                                                                                                                                                                                                                                                                                                                                                                                                                                                                                                                                                                                                                                                                                                                                                                                                                                                                                                                                                                                                                                                                                                                                                                                                                                                                                                                                                                                                                                                                                                                                                                                                                                                                                                                                                  |           | P                                                                                                                                                                                                                                                                                                                                                                                                                                                                                                                                                                                                                                                                                                                                                                                                                                                                                                                                                                                                                                                                                                                                                                                                                                                                                                                                                                                                                                                                                                                                                                                                                                                                                                                                                                                                                                                                                                                                                                                                                                                                                                                                                                                                                                                                                                                                                                                                                                                                                                                                                                                                                                                                                                                                                                               |
| <b>4</b> Eye Lift & Depuff                    | INTENSE STEM CELL<br>Eye Booster Concentrate<br>travel size | (7 ml)              |                                                                                           |                                                                                                                                                                                                                                                                                                                                                                                                                                                                                                                                                                                                                                                                                                                                                                                                                                                                                                                                                                                                                                                                                                                                                                                                                                                                                                                                                                                                                                                                                                                                                                                                                                                                                                                                                                                                                                                                                                                                                                                                                                                                                                                                  |           |                                                                                                                                                                                                                                                                                                                                                                                                                                                                                                                                                                                                                                                                                                                                                                                                                                                                                                                                                                                                                                                                                                                                                                                                                                                                                                                                                                                                                                                                                                                                                                                                                                                                                                                                                                                                                                                                                                                                                                                                                                                                                                                                                                                                                                                                                                                                                                                                                                                                                                                                                                                                                                                                                                                                                                                 |
| <b>5</b> Intensify + Replenish                | INTENSE STEM CELL<br>Booster Cream                          | (50 ml)             | итекке этем сец. итекке этем<br>Booster Cream Booster Se<br>Creme Activalrice Serum Activ | Aft antreat<br>Control of the second se | Pol       | R <sup>1</sup><br>Cell Matrix<br>Mask<br>wintz ER<br>benchrone<br>benchrone<br>benchrone<br>benchrone<br>benchrone<br>benchrone<br>benchrone<br>benchrone<br>benchrone<br>benchrone<br>benchrone<br>benchrone<br>benchrone<br>benchrone<br>benchrone<br>benchrone<br>benchrone<br>benchrone<br>benchrone<br>benchrone<br>benchrone<br>benchrone<br>benchrone<br>benchrone<br>benchrone<br>benchrone<br>benchrone<br>benchrone<br>benchrone<br>benchrone<br>benchrone<br>benchrone<br>benchrone<br>benchrone<br>benchrone<br>benchrone<br>benchrone<br>benchrone<br>benchrone<br>benchrone<br>benchrone<br>benchrone<br>benchrone<br>benchrone<br>benchrone<br>benchrone<br>benchrone<br>benchrone<br>benchrone<br>benchrone<br>benchrone<br>benchrone<br>benchrone<br>benchrone<br>benchrone<br>benchrone<br>benchrone<br>benchrone<br>benchrone<br>benchrone<br>benchrone<br>benchrone<br>benchrone<br>benchrone<br>benchrone<br>benchrone<br>benchrone<br>benchrone<br>benchrone<br>benchrone<br>benchrone<br>benchrone<br>benchrone<br>benchrone<br>benchrone<br>benchrone<br>benchrone<br>benchrone<br>benchrone<br>benchrone<br>benchrone<br>benchrone<br>benchrone<br>benchrone<br>benchrone<br>benchrone<br>benchrone<br>benchrone<br>benchrone<br>benchrone<br>benchrone<br>benchrone<br>benchrone<br>benchrone<br>benchrone<br>benchrone<br>benchrone<br>benchrone<br>benchrone<br>benchrone<br>benchrone<br>benchrone<br>benchrone<br>benchrone<br>benchrone<br>benchrone<br>benchrone<br>benchrone<br>benchrone<br>benchrone<br>benchrone<br>benchrone<br>benchrone<br>benchrone<br>benchrone<br>benchrone<br>benchrone<br>benchrone<br>benchrone<br>benchrone<br>benchrone<br>benchrone<br>benchrone<br>benchrone<br>benchrone<br>benchrone<br>benchrone<br>benchrone<br>benchrone<br>benchrone<br>benchrone<br>benchrone<br>benchrone<br>benchrone<br>benchrone<br>benchrone<br>benchrone<br>benchrone<br>benchrone<br>benchrone<br>benchrone<br>benchrone<br>benchrone<br>benchrone<br>benchrone<br>benchrone<br>benchrone<br>benchrone<br>benchrone<br>benchrone<br>benchrone<br>benchrone<br>benchrone<br>benchrone<br>benchrone<br>benchrone<br>benchrone<br>benchrone<br>benchrone<br>benchrone<br>benchrone<br>benchrone<br>benchrone<br>benchrone<br>benchrone<br>benchrone<br>benchrone<br>benchrone<br>benchrone<br>benchrone<br>benchrone<br>benchrone<br>benchrone<br>benchrone<br>benchrone<br>benchrone<br>benchrone<br>benchrone<br>benchrone<br>benchrone<br>benchrone<br>benchrone<br>benchrone<br>benchrone<br>benchrone<br>benchrone<br>benchrone<br>benchrone<br>benchrone<br>benchrone<br>benchrone<br>benchrone<br>benchrone<br>benchrone<br>benchrone<br>benchrone<br>benchrone<br>benchrone<br>benchrone<br>benchrone<br>benchrone<br>bench |
| 6 Protect + Amplify                           | -NEW-<br>Pollution Shield 5PF                               | (30 ml)             |                                                                                           |                                                                                                                                                                                                                                                                                                                                                                                                                                                                                                                                                                                                                                                                                                                                                                                                                                                                                                                                                                                                                                                                                                                                                                                                                                                                                                                                                                                                                                                                                                                                                                                                                                                                                                                                                                                                                                                                                                                                                                                                                                                                                                                                  | SPr<br>24 |                                                                                                                                                                                                                                                                                                                                                                                                                                                                                                                                                                                                                                                                                                                                                                                                                                                                                                                                                                                                                                                                                                                                                                                                                                                                                                                                                                                                                                                                                                                                                                                                                                                                                                                                                                                                                                                                                                                                                                                                                                                                                                                                                                                                                                                                                                                                                                                                                                                                                                                                                                                                                                                                                                                                                                                 |

| RRP*<br>€449<br>Patient saving*<br>-€430 -50% | #                                                           | Time(<br>full regin |                                                                                    | e                             |    | Clinic purchase*<br>only €202.80<br>>80% net markup*<                                                                                                                                                                                                                                                                                                                                                                                                                                                                                                                                                                                                                                                                                                                                                                                                                                                                                                                                                                                                                                                                                                                                                                                                                                                                                                                                                                                                                                                                                                                                                                                                                                                                                                                                                                                                                                                                                                                                                                                                                                                                                                                                                                                                                                                                                                                                                                                                                                                                  |
|-----------------------------------------------|-------------------------------------------------------------|---------------------|------------------------------------------------------------------------------------|-------------------------------|----|------------------------------------------------------------------------------------------------------------------------------------------------------------------------------------------------------------------------------------------------------------------------------------------------------------------------------------------------------------------------------------------------------------------------------------------------------------------------------------------------------------------------------------------------------------------------------------------------------------------------------------------------------------------------------------------------------------------------------------------------------------------------------------------------------------------------------------------------------------------------------------------------------------------------------------------------------------------------------------------------------------------------------------------------------------------------------------------------------------------------------------------------------------------------------------------------------------------------------------------------------------------------------------------------------------------------------------------------------------------------------------------------------------------------------------------------------------------------------------------------------------------------------------------------------------------------------------------------------------------------------------------------------------------------------------------------------------------------------------------------------------------------------------------------------------------------------------------------------------------------------------------------------------------------------------------------------------------------------------------------------------------------------------------------------------------------------------------------------------------------------------------------------------------------------------------------------------------------------------------------------------------------------------------------------------------------------------------------------------------------------------------------------------------------------------------------------------------------------------------------------------------------|
| Deep Cleanse                                  | 3Deep™<br>Cleanser>FastMask™                                | (20 ml)             |                                                                                    | Dr.<br>LEVY                   |    |                                                                                                                                                                                                                                                                                                                                                                                                                                                                                                                                                                                                                                                                                                                                                                                                                                                                                                                                                                                                                                                                                                                                                                                                                                                                                                                                                                                                                                                                                                                                                                                                                                                                                                                                                                                                                                                                                                                                                                                                                                                                                                                                                                                                                                                                                                                                                                                                                                                                                                                        |
| 2 Restore + Plump                             | R <sup>3</sup><br>Cell Matrix Mask                          | (50 ml)             |                                                                                    |                               |    | dr                                                                                                                                                                                                                                                                                                                                                                                                                                                                                                                                                                                                                                                                                                                                                                                                                                                                                                                                                                                                                                                                                                                                                                                                                                                                                                                                                                                                                                                                                                                                                                                                                                                                                                                                                                                                                                                                                                                                                                                                                                                                                                                                                                                                                                                                                                                                                                                                                                                                                                                     |
| 3 Activate                                    | INTENSE STEM CELL<br>Booster Serum                          | (30 ml)             | Dr.<br>LEVY<br>88 LEV                                                              |                               |    |                                                                                                                                                                                                                                                                                                                                                                                                                                                                                                                                                                                                                                                                                                                                                                                                                                                                                                                                                                                                                                                                                                                                                                                                                                                                                                                                                                                                                                                                                                                                                                                                                                                                                                                                                                                                                                                                                                                                                                                                                                                                                                                                                                                                                                                                                                                                                                                                                                                                                                                        |
| 4 Eye Lift & Depuff                           | INTENSE STEM CELL<br>Eye Booster Concentrate<br>travel size | (7 ml)              | EF LEY                                                                             | Dr.                           |    |                                                                                                                                                                                                                                                                                                                                                                                                                                                                                                                                                                                                                                                                                                                                                                                                                                                                                                                                                                                                                                                                                                                                                                                                                                                                                                                                                                                                                                                                                                                                                                                                                                                                                                                                                                                                                                                                                                                                                                                                                                                                                                                                                                                                                                                                                                                                                                                                                                                                                                                        |
| <b>5</b> Intensify + Replenish                | INTENSE STEM CELL<br>Booster Cream                          | (50 ml)             | NTINSE STEM CELL INTENSE ST<br>Booster Cream Booster<br>Creme Activatrice Serum Ac | TEM ( INTENSE<br>Sen STEM CEL | Pe | R <sup>1</sup><br>Cell Matrix<br>Mask<br>work Reprenen,<br>Hondra Reprenen,<br>Hon |
| 6 Protect + Amplify                           | -NEW-<br>Pollution Shield 5PF                               | (30 ml)             |                                                                                    |                               | SI |                                                                                                                                                                                                                                                                                                                                                                                                                                                                                                                                                                                                                                                                                                                                                                                                                                                                                                                                                                                                                                                                                                                                                                                                                                                                                                                                                                                                                                                                                                                                                                                                                                                                                                                                                                                                                                                                                                                                                                                                                                                                                                                                                                                                                                                                                                                                                                                                                                                                                                                        |