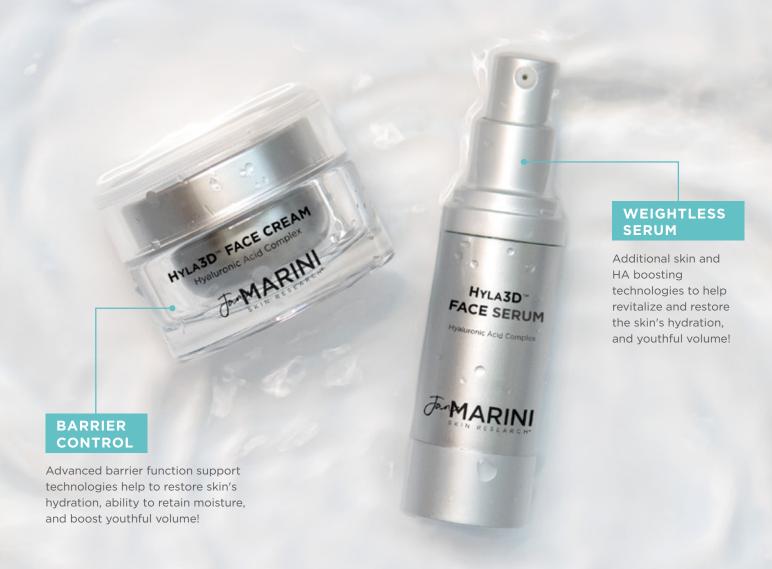

## Hyla3D™ FACE SERUM

## Hyaluronic Acid Complex

A patented combination of advanced technologies enhances hyaluronic acid in 5 different ways plus additional skin and HA boosting technologies to help revitalize and restore the skin's hydration, and youthful volume!

## Hyla3D™ FACE CREAM

### Hyaluronic Acid Complex

A patented combination of advanced technologies enhances hyaluronic acid in 5 different ways plus advanced barrier function support technologies help to restore skin's hydration, ability to retain moisture, and boost youthful volume!