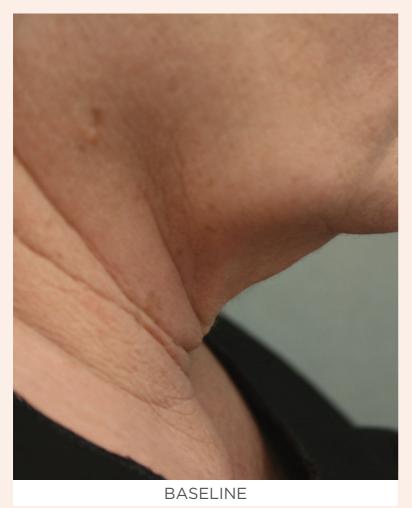

# **NECK**

### Results achieved using Marini Juveneck Neck Cream

### Marini Juveneck Neck Cream

A revolutionary neck product featuring rye & oat extracts, glaucine, aminophylline, DMAE and peptides, shown in the Journal of Drugs & Dermatology to significantly improve hydration and the appearance of texture, wrinkles, and laxity.