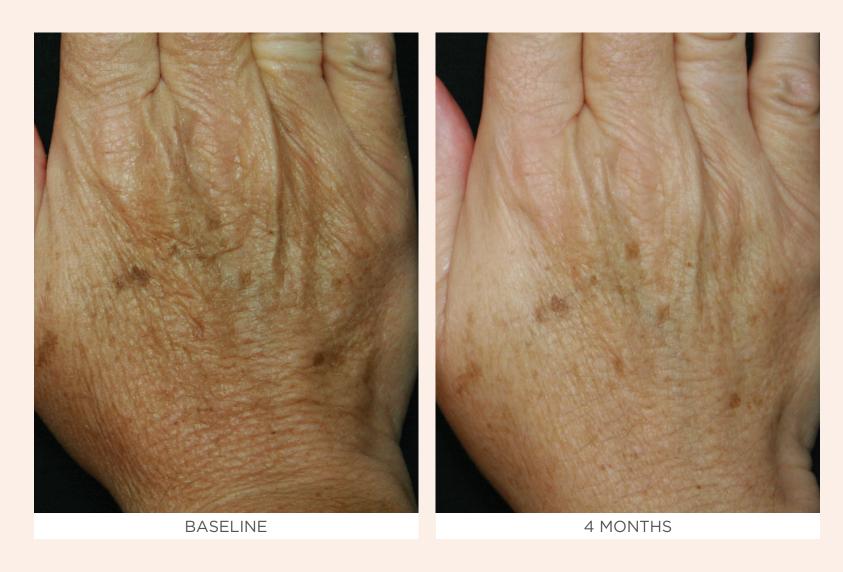

# **HANDS**

Results achieved using: **Marini ReNu** Corrective Hand Complex plus Jan Marini Skin Research Professional Glycolic Resurfacing

# Marini ReNu Corrective Hand Complex

Patent-pending formulation takes a multi-dimensional approach to targeting visable signs of aging on the hands.

## **Marini ReNu Corrective Hand Complex**

Marini ReNu is an exciting new patent-pending, multi-functional hand solution to brighten overall skin tone and decrease the appearance of texture, discoloration and fine lines and wrinkles on the hands!