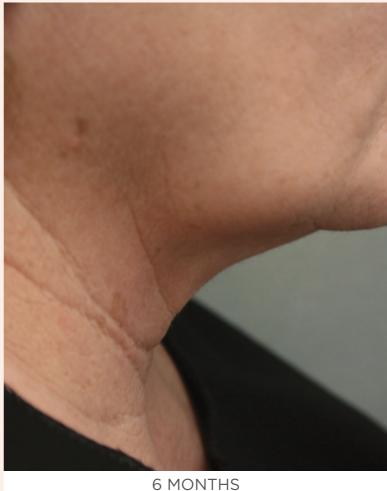

# **NECK**

### Results achieved using Marini Juveneck Neck Cream

### Marini Juveneck Neck Cream

A revolutionary neck product featuring rye & oat extracts, glaucine, aminophylline, DMAE and peptides, shown in the Journal of Drugs & Dermatology to significantly improve hydration and the appearance of texture, wrinkles, and laxity.