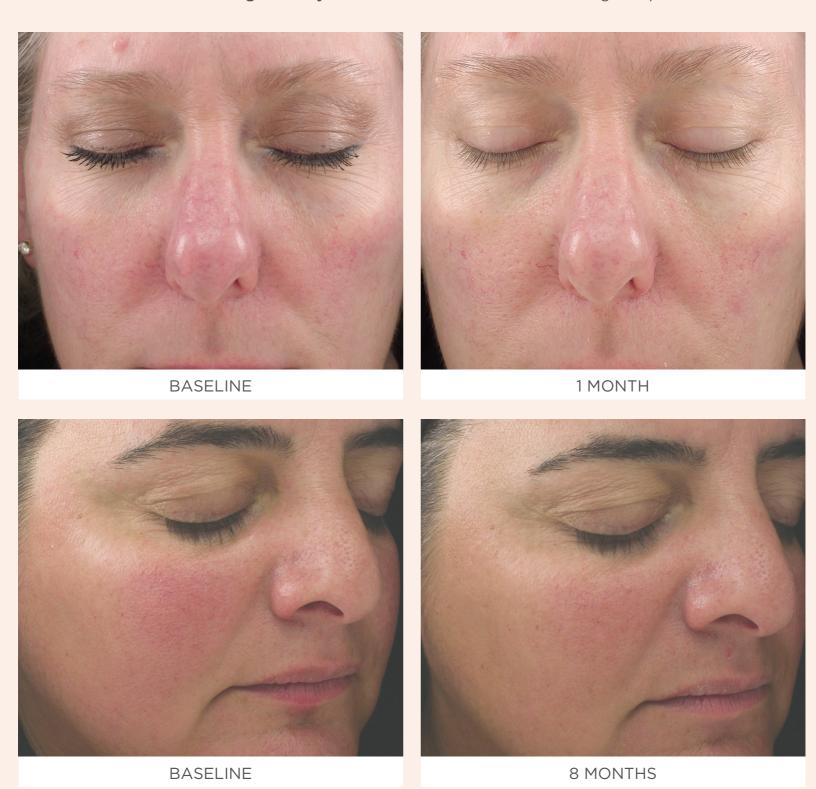

# **REDNESS**

# Results achieved using Skin Care Management System™ + RosaLieve® Redness Reducing Complex

### GOOD

#### RosaLieve® Redness Reducing Complex

RosaLieve Redness Reducing
Complex is an innovative
formula with azelaic acid, an
anti-redness peptide and
multiple antioxidants and
extracts shown to reduce the
appearance of redness and
visible flushing.