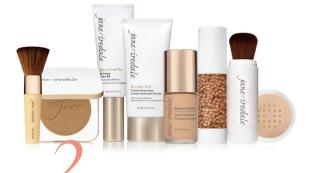

# Flawless skin in 3 simple steps

The Skincare Makeup System is the jane iredale signature solution for flawless, lightweight, natural-looking coverage that lasts.

PREP

Create a smooth canvas for makeup with primers that hydrate and brighten your skin.

PERFECT

Achieve seamless coverage with high-performance foundations and professional-quality vegan brushes.

Set with organic hydration sprays that nourish your skin and increase staying power.