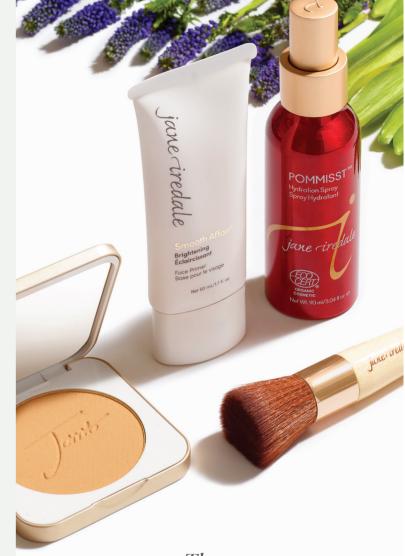

### apply yourself

You're three easy steps away from flawless skin - fast.

Prep with Smooth Affair® Brightening Face Primer

Massage a pea-sized amount of primer to face and neck with fingers until absorbed.

Perfect with PurePressed® Base Mineral Foundation

Apply PurePressed Base in downward strokes to help mineral lay flat and evenly on skin. Blend well.

Set with Pommisst™ Hydration Spray

Spritz generously to set minerals without adding texture.

#### Smooth Affair<sup>®</sup> Brightening Face Primer

Start with ultra-hydrating Smooth Affair Brightening Face Primer for a smooth canvas and lasting results.

#### PurePressed® Base Mineral Foundation

Get flawless coverage and a skin-like feel with PurePressed Base Mineral Foundation.

#### Pommisst™ Hydration Spray

Finish with Pommisst Hydration Spray, your secret weapon for all-day wear.