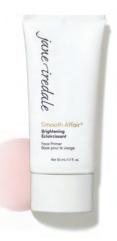

### apply yourself

You're three easy steps away from flawless skin - fast.

Prep with Smooth Affair® Brightening Face Primer

Massage a pea-sized amount of primer to face and neck with fingers until absorbed.

#### Smooth Affair<sup>®</sup> Brightening Face Primer

Start with ultra-hydrating Smooth Affair Brightening Face Primer for a smooth canvas and lasting results.