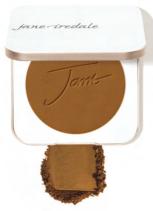

#### PurePressed® Base Mineral Foundation

Get flawless coverage and a skin-like feel with PurePressed Base Mineral Foundation.