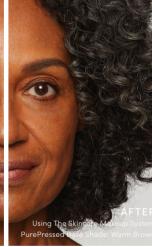

Perfect with PurePressed® Base Mineral Foundation

Apply PurePressed Base in downward strokes to help mineral lay flat and evenly on skin. Blend well.

Set with Pommisst™ Hydration Spray

Spritz generously to set minerals without adding texture.

#### Pommisst™ Hydration Spray

Finish with Pommisst Hydration Spray, your secret weapon for all-day wear.