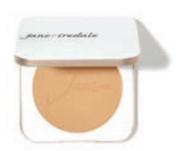

#### PurePressed® Base Mineral Foundation SPF 20/15

Multitasking **PurePressed Base Mineral Foundation** conceals, protects and nourishes with weightless, line-blurring coverage. The natural, semi-matte finish looks and feels like skin and allows skin to breathe and function optimally.

Pair with our sustainable Refillable Compact

Lightweight, sheer-to-full coverage

Line-blurring, semi-matte finish

SPF protection

The Skin Cancer Foundation recommends this product as an effective broad spectrum sunscreen.

#### 26 true-to-you shades