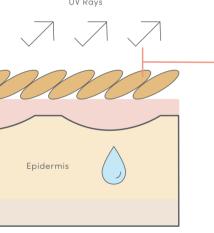

#### PurePressed® Base Mineral Foundation SPF 20/15

Multitasking **PurePressed Base Mineral Foundation** conceals, protects and nourishes with weightless, line-blurring coverage. The natural, semi-matte finish looks and feels like skin and allows skin to breathe and function optimally.

#### Protects with SPF and antioxidants

Free from fillers and full of ingredients that calm and protect, our powder allows the skin to breathe and function optimally. Mineral crystals overlap and create a flat, protective surface against UV rays and environmental pollutants.

Pomegranate Extract contains ellagic acid, a powerful free radical scavenger, and has been shown to enhance UV protection, decongest pores and clarify the skin.

Pine Bark Extract aids hydration and helps reduce the appearance of temporary redness and discoloration for a more even-looking skin tone.