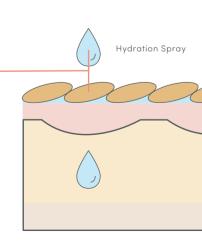

#### Pommisst™ Hydration Spray

Botanical-infused **Pommisst Hydration Spray** adds moisture and acts as a liquid binder. This helps promote foundation adhesion for enhanced transfer-resistance and a flawless, more skin-like appearance.

#### Hydrates & protects with antioxidants

Nourishing ingredients hydrate, soothe and protect skin against free radicals  $\alpha$  environmental stressors.

Pomegranate Extract contains ellagic acid, a powerful free radical scavenger, and has been shown to enhance UV protection, decongest pores and clarify the skin.