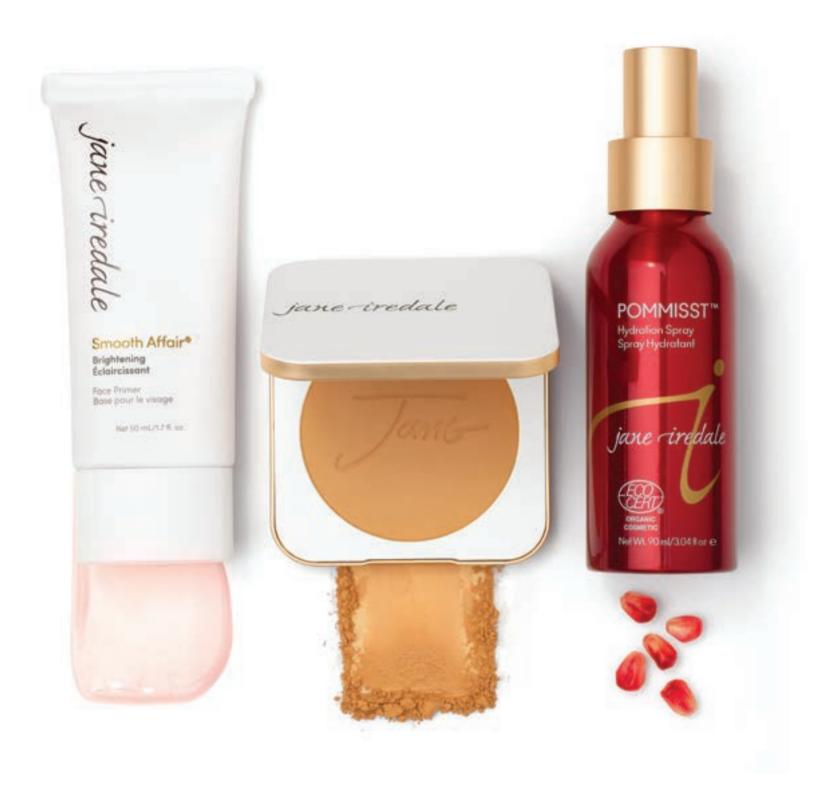

### the skin they want the look they'll love

Give your clients everything they want (and deserve) from makeup in one high-performance system. Nourishing. Natural-looking. Lasting. Just three easy steps.

Start with ultra-hydrating

Smooth Affair® Brightening Face Primer

for a smooth canvas and lasting results.

2 perfect

Get flawless coverage and a skin-like feel with PurePressed\* Base Mineral Foundation.

3 set

Finish with *Pommisst* Hydration Spray, the secret weapon for all-day wear.