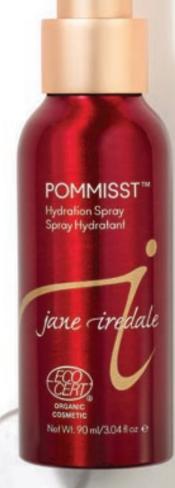

#### Pommisst™ Hydration Spray

Botanical-infused **Pommisst Hydration Spray** adds moisture and acts as a liquid binder. This helps promote foundation adhesion for enhanced transfer-resistance and a flawless, more skin-like appearance.