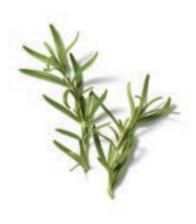

soothes

Rosemary Extract soothes skin and has been shown to have antiseptic and antimicrobial properties.

PROTECTION

REDUCTION

FOR A BOOST

FOR OIL CONTROL

Pommisst Hydration Spray

Helps defend against premature aging with antioxidant protection.

Rosemary Leaf Extract soothes skin and has been shown to have antiseptic and antimicrobial properties.

White Tea Leaf Extract calms skin while helping to defend against environmental pollutants.

DERMATOLOGIST & ALLERGY TESTED. #THESKINCAREMAKEUP