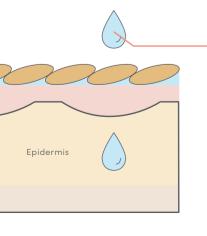

#### Pommisst™ Hydration Spray

Botanical-infused **Pommisst Hydration Spray** adds moisture and acts as a liquid binder. This helps promote foundation adhesion for enhanced transfer-resistance and a flawless, more skin-like appearance.

soothes

Rosemary Extract soothes skin and has been shown to have antiseptic and antimicrobial properties.

PROTECTION

REDUCTION

FOR A BOOST

FOR OIL CONTROL

Pommisst Hydration Spray

Helps defend against premature aging with antioxidant protection.