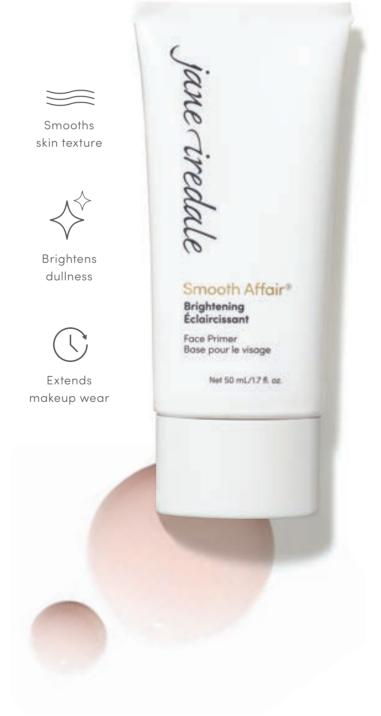

#### Smooth Affair<sup>®</sup> Brightening Face Primer

Ultra-hydrating **Smooth Affair Face Primer** blurs imperfections, evens skin texture and holds makeup fast. This creates a smooth canvas for easy foundation application and a smudge-proof finish for longer wear.

# jane-tredate 11 18

Smooth Affair Brightening Face Primer

Brightens skin by minimizing the appearance of pores and fine lines for a more youthful appearance.