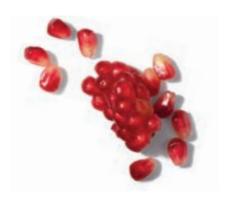

#### protects

Pomegranate Extract contains ellagic acid, a powerful free radical scavenger, and has been shown to enhance UV protection, decongest pores and clarify the skin.

Vegan

Reef-safe

Pomegranate Extract contains ellagic acid, a powerful free radical scavenger, and has been shown to enhance UV protection, decongest pores and clarify the skin.

Pine Bark Extract aids hydration and helps reduce the appearance of temporary redness and discoloration for a more even-looking skin tone.

#### Hydrates & protects with antioxidants

Nourishing ingredients hydrate, soothe and protect skin against free radicals  $\alpha$  environmental stressors.

Pomegranate Extract contains ellagic acid, a powerful free radical scavenger, and has been shown to enhance UV protection, decongest pores and clarify the skin.