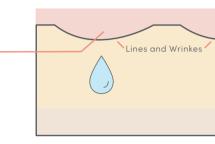

ION

REDUCTION

FOR A BOOST

FOR OIL CONTROL



Pommisst Hydration Spray

Helps defend against premature aging with antioxidant protection.



Calming Lavender Hydration Spray

Helps rejuvenate skin and calm redness & irritation.



 ${\rm D_2O}$ Hydration Spray

Helps moisturize & soothe dry, itchy skin.



Balance Hydration Spray

Helps balance skin's oil production and pH.

Additional formula options available. Ingredients and benefits may vary.

smooth, lasting coverage that looks and feels like skin.

#### Smooths & holds makeup fast

Light yet rich formula minimizes the appearance of pores and lines, smooths skin texture and holds makeup fast for enhanced transfer-resistance.

- Bright, even skin tone.
- ♦ Smooth foundation application.
- Smudge-proof finish for longer makeup wear.



*berfect* | Purepressed base



#### Conceals flawlessly & naturally

Concentrated, micronized mineral pigments maximize payoff and refract light, improving the appearance of skin tone and texture. Their nature is to bind together, holding fast to the skin and creating a flawless finish.

- Creamy, weightless feel.
- Natural, skin-like appearance.
- Enhanced transfer-resistance.





available. Ingredients and

#### Sets for a stay-put, skin-like finish

Proprietary blend of distilled water and botanical extracts helps PurePressed Base adhere and set into the skin in one even layer.

- Creates a natural, blended appearance.
- Enhances transfer-resistance.
- Eliminates dullness and dry patches.



#### powerful skincare benefits

Our high-performance makeup is more than meets the eye. Eac