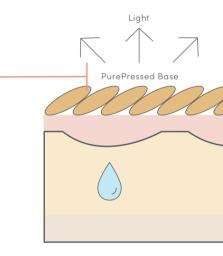

#### PurePressed® Base Mineral Foundation SPF 20/15

Multitasking **PurePressed Base Mineral Foundation** conceals, protects and nourishes with weightless, line-blurring coverage. The natural, semi-matte finish looks and feels like skin and allows skin to breathe and function optimally.

Pair with our sustainable Refillable Compact

Lightweight, sheer-to-full coverage

Line-blurring, semi-matte finish

SPF protection

The Skin Cancer Foundation recommends this product as an effective broad spectrum sunscreen.

#### Protects with SPF and antioxidants

Free from fillers and full of ingredients that calm and protect, our powder allows the skin to breathe and function optimally. Mineral crystals overlap and create a flat, protective surface against UV rays and environmental pollutants.