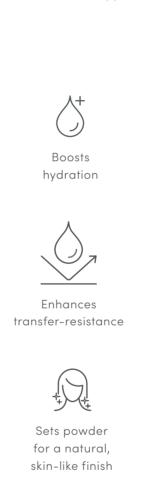

#### Pommisst™ Hydration Spray

Botanical-infused **Pommisst Hydration Spray** adds moisture and acts as a liquid binder. This helps promote foundation adhesion for enhanced transfer-resistance and a flawless, more skin-like appearance.

#### Smooths & holds makeup fast

Light yet rich formula minimizes the appearance of pores and lines, smooths skin texture and holds makeup fast for enhanced transfer-resistance.

- Bright, even skin tone.
- ♦ Smooth foundation application.
- Smudge-proof finish for longer makeup wear.

#### Sets for a stay-put, skin-like finish

Proprietary blend of distilled water and botanical extracts helps PurePressed Base adhere and set into the skin in one even layer.

- Creates a natural, blended appearance.
- Enhances transfer-resistance.
- Eliminates dullness and dry patches.