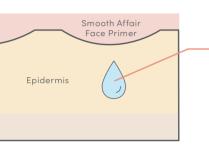

#### Smooth Affair<sup>®</sup> Brightening Face Primer

Ultra-hydrating **Smooth Affair Face Primer** blurs imperfections, evens skin texture and holds makeup fast. This creates a smooth canvas for easy foundation application and a smudge-proof finish for longer wear.

# jane-tredate 11 18

Smooth Affair Brightening Face Primer

Brightens skin by minimizing the appearance of pores and fine lines for a more youthful appearance.