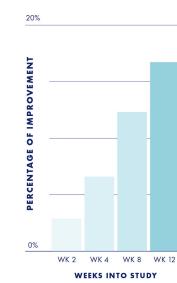

### **BOUNCE BACK**

13% Improvement\*

WK 2

WK 4

WEEKS INTO STUDY

FIRMNESS

16.7% Improvement<sup>†</sup>

## Before, meet after.

WK 8 WK 12

**BEFORE<sup>‡</sup>** 

Increase signs of skin elasticity in just 24 hours.<sup>†</sup>

Improve the signs of skin firmness and bounce back and the appearance of crepiness in as little as 2 weeks with continued improvements through 12 weeks.\*