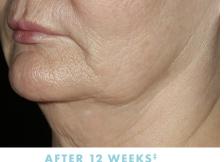

## Before, meet after.

WK 8 WK 12

**BEFORE<sup>‡</sup>** 

Increase signs of skin elasticity in just 24 hours.<sup>†</sup>

Improve the signs of skin firmness and bounce back and the appearance of crepiness in as little as 2 weeks with continued improvements through 12 weeks.\*