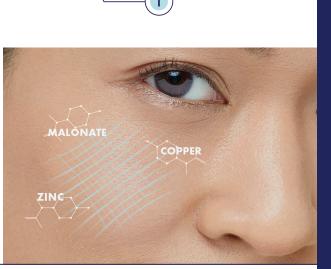

## Proprietary and patented technology that drives results

Bi-Mineral Contour Complex<sup>™</sup> is an advanced ingredient technology that harnesses two minerals. Zinc and Copper, with Malonate. It is specifically designed to initiate and promote the three necessary stages of developing healthy elastin.

3

2

**BI-MINERAL** 

CONTOUR COMPLEX™