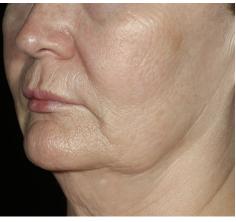

## Before, meet after.

WK 8 WK 12

**BEFORE<sup>‡</sup>** 

Increase signs of skin elasticity in just 24 hours.<sup>†</sup>

Improve the signs of skin firmness and bounce back and the appearance of crepiness in as little as 2 weeks with continued improvements through 12 weeks.\*

#### **CREPINESS**

22% Improvement\*

<sup>‡</sup>Photos have not been retouched. Results may vary.