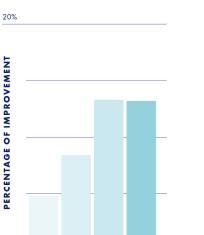

### **BOUNCE BACK**

13% Improvement\*

WK 2

WK 4

WEEKS INTO STUDY

FIRMNESS

16.7% Improvement<sup>†</sup>

## Before, meet after.

WK 8 WK 12

**BEFORE<sup>‡</sup>** 

Increase signs of skin elasticity in just 24 hours.<sup>†</sup>

Improve the signs of skin firmness and bounce back and the appearance of crepiness in as little as 2 weeks with continued improvements through 12 weeks.\*

#### **CREPINESS**

22% Improvement\*

<sup>‡</sup>Photos have not been retouched. Results may vary.