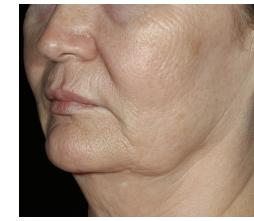

## Before, meet after.

WK 8 WK 12

**BEFORE<sup>‡</sup>** 

Increase signs of skin elasticity in just 24 hours.<sup>†</sup>

Improve the signs of skin firmness and bounce back and the appearance of crepiness in as little as 2 weeks with continued improvements through 12 weeks.\*

#### **CREPINESS**

22% Improvement\*

<sup>‡</sup>Photos have not been retouched. Results may vary.