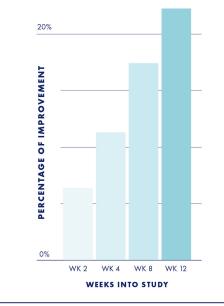

### **BOUNCE BACK**

13% Improvement\*

WK 2

WK 4

WEEKS INTO STUDY

FIRMNESS

16.7% Improvement<sup>†</sup>

## Before, meet after.

WK 8 WK 12

**BEFORE<sup>‡</sup>** 

Increase signs of skin elasticity in just 24 hours.<sup>†</sup>

Improve the signs of skin firmness and bounce back and the appearance of crepiness in as little as 2 weeks with continued improvements through 12 weeks.\*