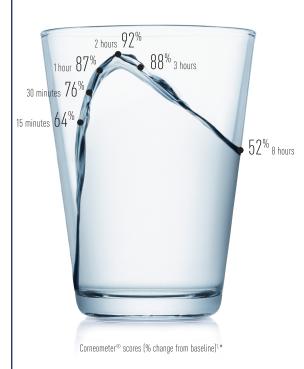

## Hydrate Luxe®

Specifically engineered for overnight, extrastrength hydration

74%

prefer Hydrate Luxe® over their current facial moisturiser<sup>1</sup>