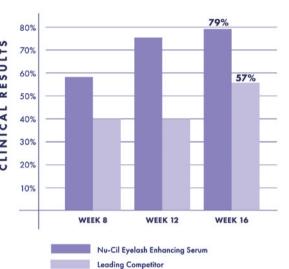

### **OVERALL OUTPERFORMS**

leading competitor in as little as 8 weeks of use.\*

#### TOTAL LASH IMPROVEMENT\*