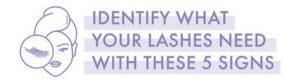

| Check in With Your Lashes |                                                       |  |  |  |
|---------------------------|-------------------------------------------------------|--|--|--|
|                           | <b>DENSITY</b> Are lashes sparse along the eyelid?    |  |  |  |
|                           | VOLUME<br>Do your lashes<br>lack fullness?            |  |  |  |
|                           | THICKNESS Are lash hairs thinner and less noticeable? |  |  |  |
|                           | CONDITION Do lashes feel dull, and brittle?           |  |  |  |
|                           | PIGMENT Do lashes appear less noticeable and defined? |  |  |  |

If you answer "yes" to any of these questions, your natural lashes may benefit from a new routine.