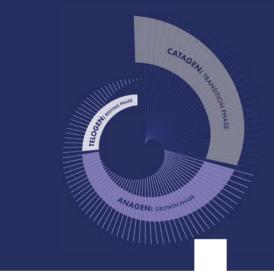

### Lash Science

The lash cycle can be divided into 3 phases: Anagen, Catagen, and Telogen.

Anagen, the growth phase, is when eyelashes develop and prosper. Normally, this phase lasts between 30-45 days across approximately 40% of upper lashes and 15% of lower lashes. Depending on which phase lashes are in determines the rate at which results appear when using an eyelash enhancing product.