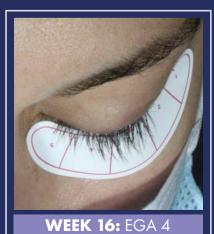

#### **Expert Grading** Assessment (EGA)

is a standardised 1-4 scale where 1 is defined as minimal, sparse, or even no lashes and 4 is defined as very marked or remarkable.

MARKED

Nu-Cil Results: Lash improvement in as little as 8 weeks with more pronounced results at 16 weeks.\*

**BEFORE:** EGA 2

WEEK 8: EGA 3

Photos have not been retouched. Images are reviewed by an expert grader. Results may vary.