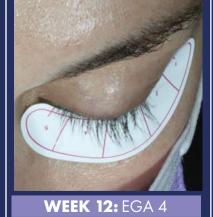

#### **Expert Grading** Assessment (EGA)

is a standardised 1-4 scale where 1 is defined as minimal, sparse, or even no lashes and 4 is defined as very marked or remarkable.

MARKED

Nu-Cil Results: Lash improvement in as little as 8 weeks with more pronounced results at 16 weeks.\*

**BEFORE:** EGA 2

WEEK 8: EGA 3

Photos have not been retouched. Images are reviewed by an expert grader. Results may vary.