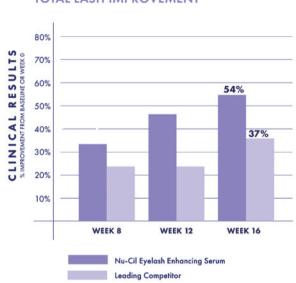

#### TOTAL LASH IMPROVEMENT\*

### **OVERALL OUTPERFORMS**

leading competitor in as little as 8 weeks of use.\*