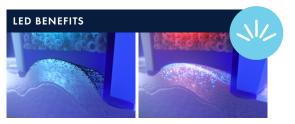

Choice of Blue and/or Red LED Light Therapy Administered Simultaneously with Extraction and Infusion

## LED BENEFITS

### **BLUE LED LIGHT**

- Suitable for acne-prone skin<sup>1</sup>
- Reduces blemish-promoting surface bacteria<sup>2</sup>
- Improves the appearance of oily skin and congested pores<sup>3</sup>

### **RED LED LIGHT**

- Helps skin look smoother and plumper<sup>4,5</sup>
- Reduces the appearance of superficial redness<sup>6</sup>
- Helps finish and lock in the benefits of Skintrinsig treatment protocols