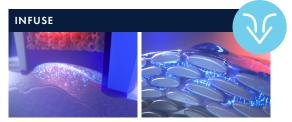

Built-up impurities are removed from the skin's surface.

Proven Obagi products are rapidly distributed to absorb into the skin.

Once infusion is complete, product remains in the skin to continue working after the treatment.

The Skintrinsiq device has the unique ability to integrate both blue and red LED light without additional treatment time.