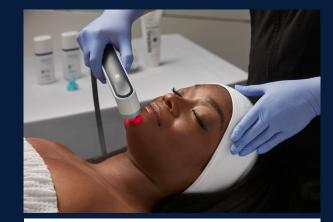

# **SKINTRINSIQ**<sup>®</sup>

The Skintrinsiq device is a catalyst for healthy-looking skin. Accelerate your skin's transformation and take your Obagi<sup>®</sup> skincare results to the next level with a Skintrinsiq treatment.