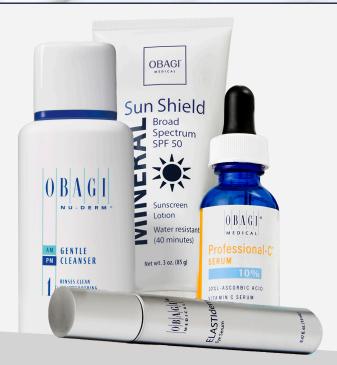

## MADE FOR EACH OTHER MADE FOR YOU

Accelerate the results of your Obagi skincare routine with an innovative treatment

# **SKINTRINSIQ**<sup>®</sup>

The Skintrinsiq device is a catalyst for healthy-looking skin. Accelerate your skin's transformation and take your Obagi<sup>®</sup> skincare results to the next level with a Skintrinsiq treatment.