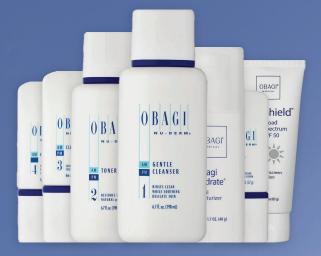

### Obagi Nu-Derm Fx<sup>™</sup> system - a daily routine for all skin types

# Use the Obagi Nu-Derm Fx<sup>™</sup> System morning and night for continuous skin rejuvenation

| Product                                                                                         | Benefits                                                                                                                                                                                                 | Application                                                                                                                                                                                    |
|-------------------------------------------------------------------------------------------------|----------------------------------------------------------------------------------------------------------------------------------------------------------------------------------------------------------|------------------------------------------------------------------------------------------------------------------------------------------------------------------------------------------------|
| <ol> <li>Gentle Cleanser (normal to dry)</li> <li>Fomaing Gel (normal to oily) AM/PM</li> </ol> | Gently removes impurities, oil and makeup to leave skin clean and fresh                                                                                                                                  | <ul> <li>Wash the face with recommended cleaser</li> <li>Rinse with lukewarm water and gently pat dry</li> <li>Avoid rubbing the skin with a towel</li> </ul>                                  |
| 2. Toner AM/PM                                                                                  | Adjust the pH of the skin                                                                                                                                                                                | <ul> <li>Put Toner on a cotton pad and apply to the entire face</li> <li>Do not rinse off</li> </ul>                                                                                           |
| 3. Nu-Derm Clear Fx™ (with arbutin)*'†<br>AM/PM                                                 | Skin-brightening cream formulated<br>with arbutin and antioxidants to enhance<br>the appearance of even skin tone                                                                                        | <ul> <li>Measure ½ to 1 gram (approximatley 1 to 2 pea-size drops) and apply evenly to the entire face, avoiding the eyelid area</li> <li>Avoid contact with eyes</li> </ul>                   |
| 4. Exfoderm® (normal to dry)                                                                    | Exfoderm: Phytic acid exfoliates the top<br>layer of skin, removing dull, old skin cells,<br>while revealing new skin cells for a<br>brighter complexion,                                                | <ul> <li>Measure ½ to 1 gram (approximatley 1 to 2<br/>pea-size drops) and apply evenly to the entire<br/>face, avoiding the eyelid area</li> <li>Massage until completely absorbed</li> </ul> |
| 4. Exfoderm Forte (normal to dry) <sup>†</sup> AM                                               | Exfoderm Forte: For skin that needs<br>deeper exfoliation, alpha hydroxy acids<br>(glycolic acid, lactic acid) remove old skin<br>cells to reveal new skin cells for a smoother,<br>brighter complexion. |                                                                                                                                                                                                |
| 5. Nu-Derm Blend Fx™ (with arbutin)*'†<br>PM                                                    | Skin-brightening cream formulated<br>with arbutin, antioxidants, and an<br>exfoliant to help clarify and brighten skin                                                                                   | <ul> <li>Measure ½ to 1 gram (approximatley 1 to 2 pea-size drops) and apply evenly to the entire face, or as directed by your physician.</li> <li>Avoid contact with eyes</li> </ul>          |
| 6. Obagi Hydrate® AM/PM                                                                         | Facial moisturiser with Hydromanil that<br>provides all-day moisturisation and is<br>suitable for a variety of skin types                                                                                | <ul> <li>Apply to the face in the morning and evening<br/>or as needed</li> </ul>                                                                                                              |
| 6. Sun Shield Matte Broad Spectrum<br>SPF 50** AM/PM                                            | Sunscreen that absorbs UVA and UVB<br>rays for high sun protection in a sheer<br>and elegant matte finish that is<br>non-comedogenic, allergy tested, and<br>dermatologist tested                        | <ul> <li>Apply under makeup</li> <li>Reapply often while in sun</li> <li>Note: Always avoid prolonged direct sun<br/>exposure; remember to practice sun<br/>protection daily</li> </ul>        |