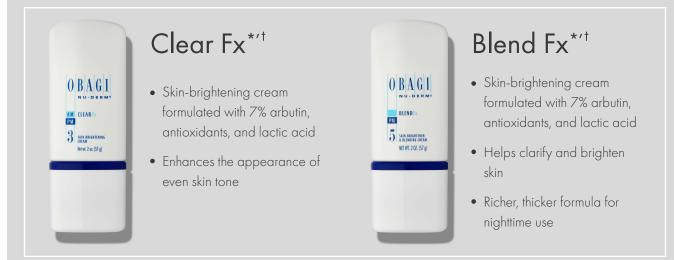

#### Clear Fx\*'<sup>†</sup>

Skin-brightening cream formulated with arbutin, antioxidants, and lactic acid to enhance the appearance of even skin tone

| OBAGI    |
|----------|
|          |
| 4 manual |

#### Blend Fx\*'<sup>†</sup>

Skin-brightening cream formulated with arbutin, antioxidants, and lactic acid to help clarify and brighten skin.

| 0  | BAGI  |
|----|-------|
| 14 | 11918 |
| 2  |       |