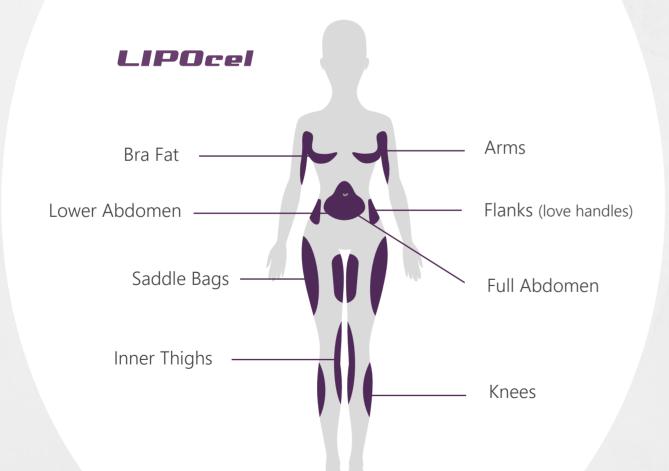

you should follow a dietary plan and maintain a healthy lifestyle.

# How long before I can return to normal activities?

Following completion of the LIPOcel treatment, the treatment area may be slightly pink but otherwise there is no downtime and normal activities can be immediately resumed.







# LIPOcel



**LIPOcel** is a state of the art, **next generation** non-surgical treatment for safe, highly effective fat reduction and body contouring

LIPOcel is a significant breakthrough in fat busting technology. LIPOcel delivers focused ultrasound through its patented contact cooling system<sup>™</sup> ensuring maximum heat energy transfer with minimal pain or disruption to your skin's surface. The result is a highly effective treatment known as:

# The ULTRA-Sculpt

## TREATMENT AREAS



### **Recent Results**



Before

After 1 month



**Before** 

After 1 month



Before

After 2 weeks

For more patient case studies, please visit: **www.lipoceluk.com**