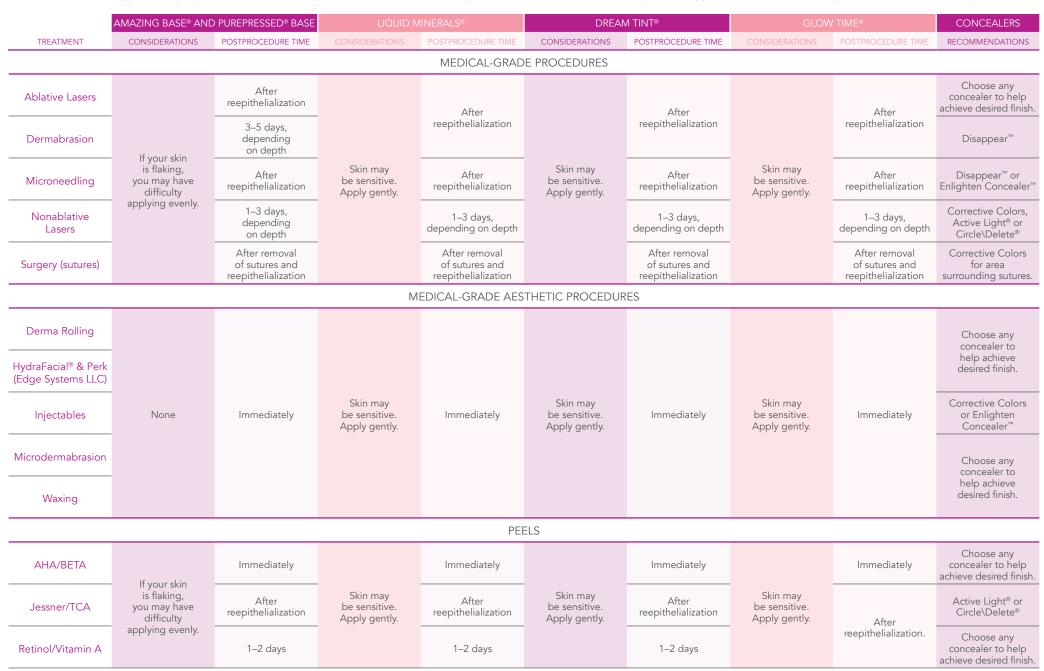

# quick reference guide

Before foundation application, prepare skin with BeautyPrep<sup>™</sup>—gently cleanse skin, then apply toner and moisturizer. Obtain physician approval to use the following products after any medical procedure.