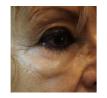

# "Topilase® gave me back my face"

\*After 4 sessions of Topilase® in the periorbital area.