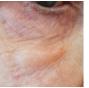

# "A feeling of relief and deflation of my tear trough"

\*After 1 session of Topilase® on the tear trough.