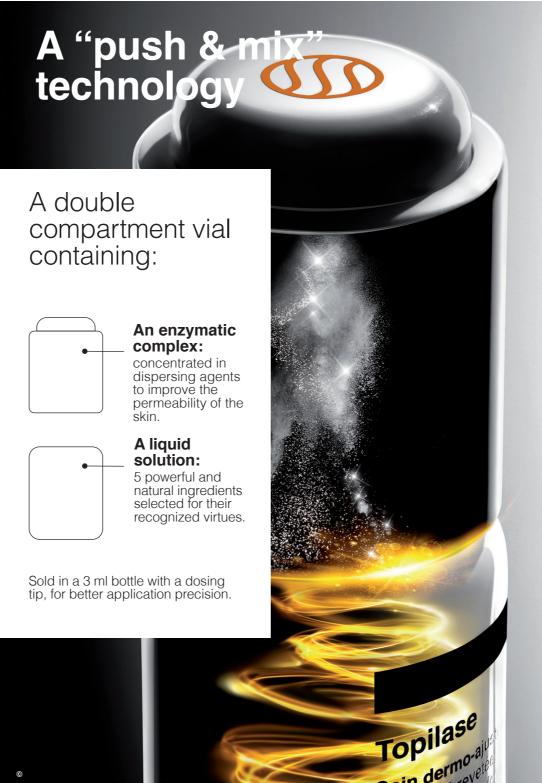

### **Application protocol**

- Squeeze the upper compartment to release the enzymes into the solution,
- Shake the bottle vigorously,
- Once emptied, discard the upper compartment and screw the dosing tip to the lower compartment,
- Shake the bottle again,
- Apply a few drops of Topilase® to the area to be handled and spread the product using your gloved hands,
- Massage the area well for 3 to 4 minutes,
- Remove excess product.

### Care spacing

Each Topilase® treatment should be spaced **1** week apart.

On average **3 sessions** will be necessary.

Maximum 14 days in the refrigerator once opened.