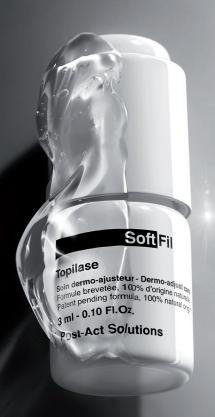

### Topilase<sup>®</sup>

The first topical dermo-adjust care

Safely improve the appearance of skin irregularities linked to tear trough hyaluronic acid injections

# A formula of 100% natural origin ingredients