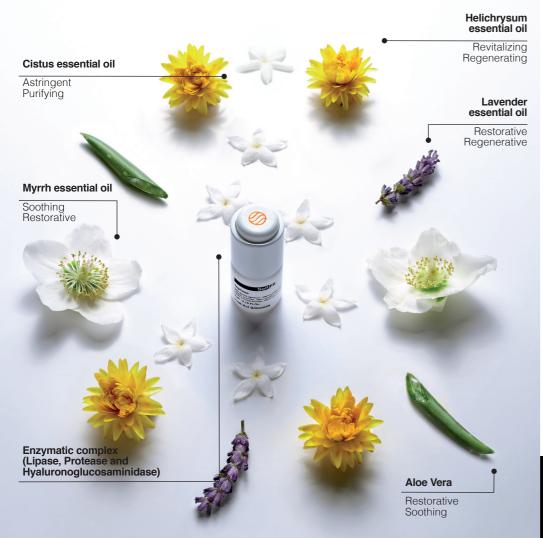

# A formula of 100% natural origin ingredients

### **Skin benefits**

### **Reduces**

the appearance of swellings to restore the eye contour natural look.

### Models & evens

the surface of the skin.

### **Smoothes**

surface irregularities and improves the appearance of the skin previously injected with hyaluronic acid.