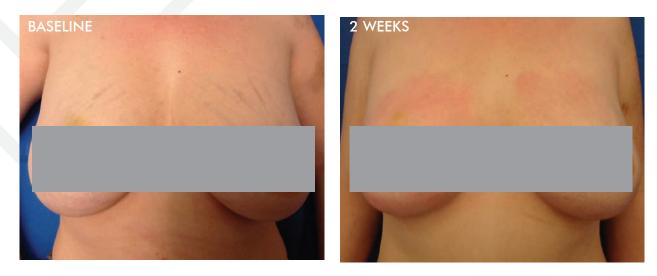

#### **Treatment of Stretch Marks on Breasts**

3 EnvyBody Treatments Once Every Week with Pore Clarifying Pro-Infusion Serum and Skin Brightening Pro-Infusion Serum with Lumixyl