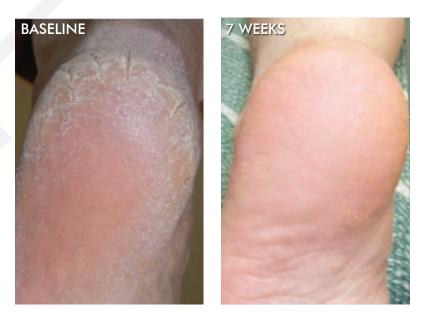

# **Treatment of Dry, Cracked Heels**

4 EnvyBody Treatments Over Eight Weeks with Pore Clarifying Pro-Infusion Serum and Ultra-Hydrating Pro-Infusion Serum