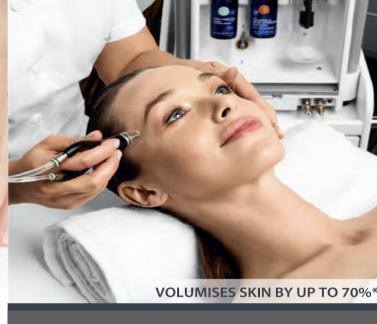

# **PRECISION-TIMED DELIVERY**

SIMULTANEOUS RESURFACING AND SERUM INFUSION AT THE SKIN'S PEAK MOMENT OF RECEPTIVITY

Volumises Skin by Up To 70%\*

Improves Radiance; Refreshes and Revives

Visibly Reduces Fine Lines and Wrinkles

Targets Skin Concerns and Optimises Results

Gives a Lasting Youthful Boost

Stimulates Healthy Cell Renewal