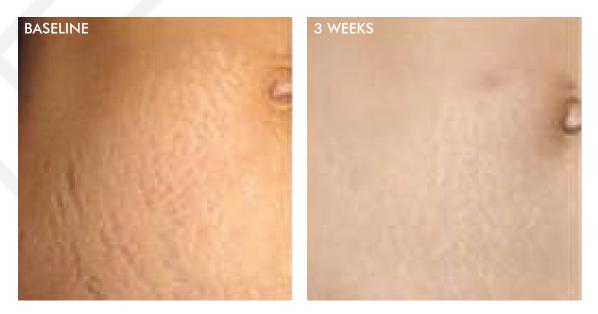

#### **Treatment of Stretch Marks on Abdomen**

4 DiamondGlow® Treatments Once Every Week with Pore Clarifying Pro-Infusion Serum and Skin Brightening Pro-Infusion Serum with Lumixyl