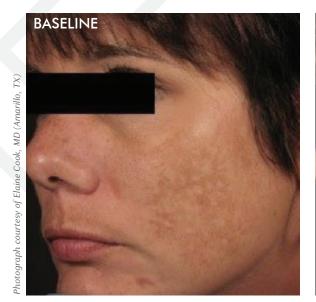

#### **Treatment of Melasma**

5 DiamondGlow® Treatments Once Every Two Weeks with Skin Brightening Pro-Infusion Serum with Lumixyl