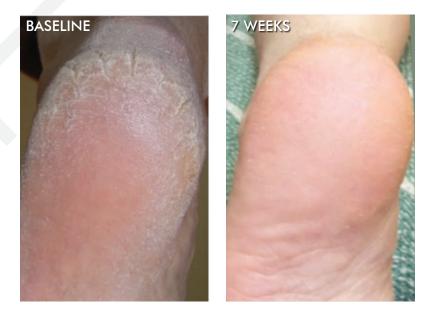

## **Treatment of Dry, Cracked Heels**

4 DiamondGlow® Treatments Over Eight Weeks with Pore Clarifying Pro-Infusion Serum and Ultra-Hydrating Pro-Infusion Serum