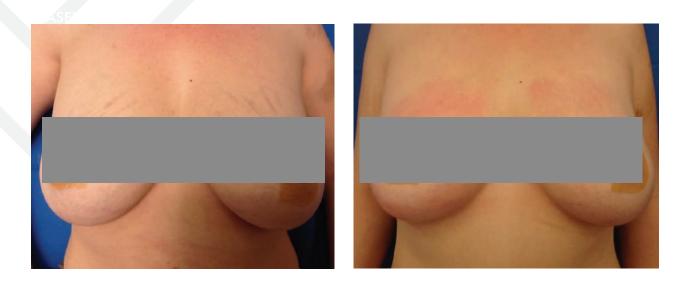

#### **Treatment of Stretch Marks on Breasts**

3 DiamondGlow® Treatments Once Every Week with Pore Clarifying Pro-Infusion Serum and Skin Brightening Pro-Infusion Serum with Lumixyl